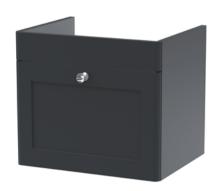

Sales Code: CLA1491 Description: 500 W/H 1-Drawer Unit (431X500x390)

[. .]

-52,5

| <b>Product Dimensions</b>       |                                |  |
|---------------------------------|--------------------------------|--|
| Height (mm):                    | 431                            |  |
| Width (mm):                     | 500                            |  |
| Depth (mm):                     | 390                            |  |
| Nett Weight (kg):               | 15.2                           |  |
| Packaging Dimensions            |                                |  |
| Height (mm):                    | 465                            |  |
| Width (mm):                     | 525                            |  |
| Depth (mm):                     | 415                            |  |
| Gross Weight (kg):              | 15.7                           |  |
| Packaging Data                  |                                |  |
| Box Colour:                     | Brown Cardboard Box            |  |
| Box Qty:                        | 1                              |  |
| Label Size:                     | 100 x 50                       |  |
| Label Colour:                   | White Label                    |  |
| Label Qty:                      | 2                              |  |
| <b>Outer Box Dimensions (If</b> | Applicable)                    |  |
| Height (mm):                    |                                |  |
| Width (mm):                     |                                |  |
| Depth (mm):                     |                                |  |
| Gross Weight (kg):              |                                |  |
| Barcode:                        | 5056462643250                  |  |
| <b>Product Details</b>          |                                |  |
| Country of Origin:              | China                          |  |
| Fitting Instruction:            | No                             |  |
| CE & UKCA:                      | N/A                            |  |
| FSC Certified Materials:        | Yes                            |  |
| Colour:                         | Satin Anthracite               |  |
| Construction Method:            | Cam & Wood Dowel               |  |
| Construction Type:              | Rigid                          |  |
| Cabinet Finish:                 | MFC Painted Matt               |  |
| Fascia Finish:                  | Mdf Painted Matt               |  |
| Cabinet Thickness (mm):         | 18                             |  |
| Fascia Thickness (mm):          | 18                             |  |
| Drawer Included:                | Yes                            |  |
| Drawer Type:                    | 80mm High Metal S/C Inc Galler |  |
| No of Shelves:                  | Not Applicable                 |  |
| Hinge Type:                     | Not Applicable                 |  |
| Hinge Included:                 | Not Applicable                 |  |
| Adjustable Legs:                | No, Not Required               |  |
| Fixings Included:               | Yes                            |  |
| Handle Style:                   | Traditional                    |  |
| Waste Shroud:                   | Yes                            |  |
| Handle Included:                | Yes, Supplied                  |  |
| Handle Type:                    | Knob                           |  |