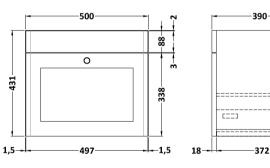

Sales Code: CLA1491 Description: 500 W/H 1-Drawer Unit (431X500x390)

[. .]

-52,5

| <b>Product Dimensions</b>       |                                |  |
|---------------------------------|--------------------------------|--|
| Height (mm):                    | 431                            |  |
| Width (mm):                     | 500                            |  |
| Depth (mm):                     | 390                            |  |
| Nett Weight (kg):               | 15.2                           |  |
| Packaging Dimensions            |                                |  |
| Height (mm):                    | 465                            |  |
| Width (mm):                     | 525                            |  |
| Depth (mm):                     | 415                            |  |
| Gross Weight (kg):              | 15.7                           |  |
| Packaging Data                  |                                |  |
| Box Colour:                     | Brown Cardboard Box            |  |
| Box Qty:                        | 1                              |  |
| Label Size:                     | 100 x 50                       |  |
| Label Colour:                   | White Label                    |  |
| Label Qty:                      | 2                              |  |
| <b>Outer Box Dimensions (If</b> | Applicable)                    |  |
| Height (mm):                    |                                |  |
| Width (mm):                     |                                |  |
| Depth (mm):                     |                                |  |
| Gross Weight (kg):              |                                |  |
| Barcode:                        | 5056462643250                  |  |
| <b>Product Details</b>          |                                |  |
| Country of Origin:              | China                          |  |
| Fitting Instruction:            | No                             |  |
| CE & UKCA:                      | N/A                            |  |
| FSC Certified Materials:        | Yes                            |  |
| Colour:                         | Satin Anthracite               |  |
| Construction Method:            | Cam & Wood Dowel               |  |
| Construction Type:              | Rigid                          |  |
| Cabinet Finish:                 | MFC Painted Matt               |  |
| Fascia Finish:                  | Mdf Painted Matt               |  |
| Cabinet Thickness (mm):         | 18                             |  |
| Fascia Thickness (mm):          | 18                             |  |
| Drawer Included:                | Yes                            |  |
| Drawer Type:                    | 80mm High Metal S/C Inc Galler |  |
| No of Shelves:                  | Not Applicable                 |  |
| Hinge Type:                     | Not Applicable                 |  |
| Hinge Included:                 | Not Applicable                 |  |
| Adjustable Legs:                | No, Not Required               |  |
| Fixings Included:               | Yes                            |  |
| Handle Style:                   | Traditional                    |  |
| Waste Shroud:                   | Yes                            |  |
| Handle Included:                | Yes, Supplied                  |  |
| Handle Type:                    | Knob                           |  |