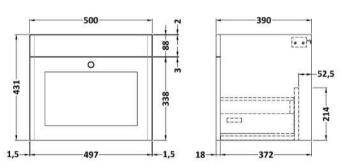

Sales Code: CLA891 Description: 500 W/H 1-Drawer Unit (431X500x390)

| <b>Product Dimensions</b>            |                                |
|--------------------------------------|--------------------------------|
| Height (mm):                         | 431                            |
| Width (mm):                          | 500                            |
| Depth (mm):                          | 390                            |
| Nett Weight (kg):                    | 15.2                           |
| Packaging Dimensions                 |                                |
| Height (mm):                         | 465                            |
| Width (mm):                          | 525                            |
| Depth (mm):                          | 415                            |
| Gross Weight (kg):                   | 15.7                           |
| Packaging Data                       |                                |
| Box Colour:                          | Brown Cardboard Box            |
| Box Qty:                             | 0                              |
| Label Size:                          | 0 x 0                          |
| Label Colour:                        | White Label                    |
| Label Qty:                           | 0                              |
| Outer Box Dimensions (If Applicable) |                                |
| Height (mm):                         |                                |
| Width (mm):                          |                                |
| Depth (mm):                          |                                |
| Gross Weight (kg):                   |                                |
| Barcode:                             | 5056462643243                  |
| <b>Product Details</b>               |                                |
| Country of Origin:                   | China                          |
| Fitting Instruction:                 | Yes                            |
| CE & UKCA:                           | N/A                            |
| FSC Certified Materials:             | Yes                            |
| Colour:                              | Satin Green                    |
| Construction Method:                 | Cam & Wood Dowel               |
| Construction Type:                   | Rigid                          |
| Cabinet Finish:                      | MFC Painted Matt               |
| Fascia Finish:                       | Mdf Painted Matt               |
| Cabinet Thickness (mm):              | 18                             |
| Fascia Thickness (mm):               | 18                             |
| Drawer Included:                     | Yes                            |
| Drawer Type:                         | 80mm High Metal S/C Inc Galler |
| No of Shelves:                       | Not Applicable                 |
| Hinge Type:                          | Not Applicable                 |
| Hinge Included:                      | Not Applicable                 |
| Adjustable Legs:                     | No, Not Required               |
| Fixings Included:                    | Yes                            |
| Handle Style:                        | Traditional                    |
| Waste Shroud:                        | Yes Constinut                  |
| Handle Included:                     | Yes, Supplied                  |