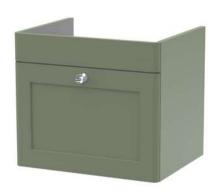

Sales Code: CLA891 Description: 500 W/H 1-Drawer Unit (431X500x390)

| <b>Product Dimensions</b>            |                                |
|--------------------------------------|--------------------------------|
| Height (mm):                         | 431                            |
| Width (mm):                          | 500                            |
| Depth (mm):                          | 390                            |
| Nett Weight (kg):                    | 15.2                           |
| Packaging Dimensions                 |                                |
| Height (mm):                         | 465                            |
| Width (mm):                          | 525                            |
| Depth (mm):                          | 415                            |
| Gross Weight (kg):                   | 15.7                           |
| Packaging Data                       |                                |
| Box Colour:                          | Brown Cardboard Box            |
| Box Qty:                             | 0                              |
| Label Size:                          | 0 x 0                          |
| Label Colour:                        | White Label                    |
| Label Qty:                           | 0                              |
| Outer Box Dimensions (If Applicable) |                                |
| Height (mm):                         |                                |
| Width (mm):                          |                                |
| Depth (mm):                          |                                |
| Gross Weight (kg):                   |                                |
| Barcode:                             | 5056462643243                  |
| <b>Product Details</b>               |                                |
| Country of Origin:                   | China                          |
| Fitting Instruction:                 | Yes                            |
| CE & UKCA:                           | N/A                            |
| FSC Certified Materials:             | Yes                            |
| Colour:                              | Satin Green                    |
| Construction Method:                 | Cam & Wood Dowel               |
| Construction Type:                   | Rigid                          |
| Cabinet Finish:                      | MFC Painted Matt               |
| Fascia Finish:                       | Mdf Painted Matt               |
| Cabinet Thickness (mm):              | 18                             |
| Fascia Thickness (mm):               | 18                             |
| Drawer Included:                     | Yes                            |
| Drawer Type:                         | 80mm High Metal S/C Inc Galler |
| No of Shelves:                       | Not Applicable                 |
| Hinge Type:                          | Not Applicable                 |
| Hinge Included:                      | Not Applicable                 |
| Adjustable Legs:                     | No, Not Required               |
| Fixings Included:                    | Yes                            |
| Handle Style:                        | Traditional                    |
| Waste Shroud:                        | Yes Constinut                  |
| Handle Included:                     | Yes, Supplied                  |