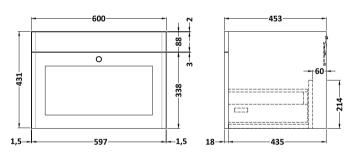

Sales Code: CLA1494 Description: 600 W/H 1-Drawer Unit (431X600x453)

| <b>Product Dimensions</b> |                                |
|---------------------------|--------------------------------|
| Height (mm):              | 431                            |
| Width (mm):               | 600                            |
| Depth (mm):               | 453                            |
| Nett Weight (kg):         | 19                             |
| Packaging Dimensions      |                                |
| Height (mm):              | 465                            |
| Width (mm):               | 625                            |
| Depth (mm):               | 480                            |
| Gross Weight (kg):        | 19.5                           |
| Packaging Data            |                                |
| Box Colour:               | Brown Cardboard Box            |
| Box Qty:                  | 1                              |
| Label Size:               | 100 x 50                       |
| Label Colour:             | White Label                    |
| Label Qty:                | 2                              |
| Outer Box Dimensions (If  | Applicable)                    |
| Height (mm):              | **                             |
| Width (mm):               |                                |
| Depth (mm):               |                                |
| Gross Weight (kg):        |                                |
| Barcode:                  | 5056462643298                  |
| Product Details           |                                |
| Country of Origin:        | China                          |
| Fitting Instruction:      | No                             |
| CE & UKCA:                | N/A                            |
| FSC Certified Materials:  | Yes                            |
| Colour:                   | Satin Anthracite               |
| Construction Method:      | Cam & Wood Dowel               |
| Construction Type:        | Rigid                          |
| Cabinet Finish:           | MFC Painted Matt               |
| Fascia Finish:            | Mdf Painted Matt               |
| Cabinet Thickness (mm):   | 18                             |
| Fascia Thickness (mm):    | 18                             |
| Drawer Included:          | Yes                            |
| Drawer Type:              | 80mm High Metal S/C Inc Galler |
| No of Shelves:            | Not Applicable                 |
| Hinge Type:               | Not Applicable                 |
| Hinge Included:           | Not Applicable                 |
| Adjustable Legs:          | No, Not Required               |
| Fixings Included:         | Yes                            |
| Handle Style:             | Traditional                    |
| Waste Shroud:             | Yes                            |
| Handle Included:          | Yes, Supplied                  |