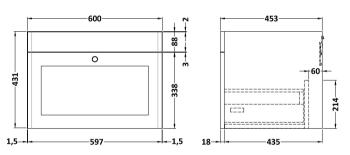

Sales Code: CLA894 Description: 600 W/H 1-Drawer Unit (431X600x453)

| <b>Product Dimensions</b> |                                |
|---------------------------|--------------------------------|
| Height (mm):              | 431                            |
| Width (mm):               | 600                            |
| Depth (mm):               | 453                            |
| Nett Weight (kg):         | 19                             |
| Packaging Dimensions      |                                |
| Height (mm):              | 465                            |
| Width (mm):               | 625                            |
| Depth (mm):               | 480                            |
| Gross Weight (kg):        | 19.5                           |
| Packaging Data            |                                |
| Box Colour:               | Brown Cardboard Box            |
| Box Qty:                  | 1                              |
| Label Size:               | 100 x 50                       |
| Label Colour:             | White Label                    |
| Label Qty:                | 2                              |
| Outer Box Dimensions (If  | Applicable)                    |
| Height (mm):              | **                             |
| Width (mm):               |                                |
| Depth (mm):               |                                |
| Gross Weight (kg):        |                                |
| Barcode:                  | 5056462643281                  |
| Product Details           |                                |
| Country of Origin:        | China                          |
| Fitting Instruction:      | No                             |
| CE & UKCA:                | N/A                            |
| FSC Certified Materials:  | Yes                            |
| Colour:                   | Satin Green                    |
| Construction Method:      | Cam & Wood Dowel               |
| Construction Type:        | Rigid                          |
| Cabinet Finish:           | MFC Painted Matt               |
| Fascia Finish:            | Mdf Painted Matt               |
| Cabinet Thickness (mm):   | 18                             |
| Fascia Thickness (mm):    | 18                             |
| Drawer Included:          | Yes                            |
| Drawer Type:              | 80mm High Metal S/C Inc Galler |
| No of Shelves:            | Not Applicable                 |
| Hinge Type:               | Not Applicable                 |
| Hinge Included:           | Not Applicable                 |
| Adjustable Legs:          | No, Not Required               |
| Fixings Included:         | Yes                            |
| Handle Style:             | Traditional                    |
| Waste Shroud:             | Yes                            |
| Handle Included:          | Yes, Supplied                  |