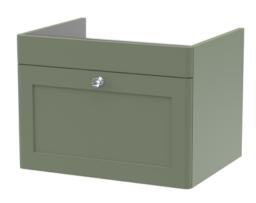

Sales Code: CLA894 Description: 600 W/H 1-Drawer Unit (431X600x453)

| <b>Product Dimensions</b> |                                |
|---------------------------|--------------------------------|
| Height (mm):              | 431                            |
| Width (mm):               | 600                            |
| Depth (mm):               | 453                            |
| Nett Weight (kg):         | 19                             |
| Packaging Dimensions      |                                |
| Height (mm):              | 465                            |
| Width (mm):               | 625                            |
| Depth (mm):               | 480                            |
| Gross Weight (kg):        | 19.5                           |
| Packaging Data            |                                |
| Box Colour:               | Brown Cardboard Box            |
| Box Qty:                  | 1                              |
| Label Size:               | 100 x 50                       |
| Label Colour:             | White Label                    |
| Label Qty:                | 2                              |
| Outer Box Dimensions (If  | Applicable)                    |
| Height (mm):              | **                             |
| Width (mm):               |                                |
| Depth (mm):               |                                |
| Gross Weight (kg):        |                                |
| Barcode:                  | 5056462643281                  |
| Product Details           |                                |
| Country of Origin:        | China                          |
| Fitting Instruction:      | No                             |
| CE & UKCA:                | N/A                            |
| FSC Certified Materials:  | Yes                            |
| Colour:                   | Satin Green                    |
| Construction Method:      | Cam & Wood Dowel               |
| Construction Type:        | Rigid                          |
| Cabinet Finish:           | MFC Painted Matt               |
| Fascia Finish:            | Mdf Painted Matt               |
| Cabinet Thickness (mm):   | 18                             |
| Fascia Thickness (mm):    | 18                             |
| Drawer Included:          | Yes                            |
| Drawer Type:              | 80mm High Metal S/C Inc Galler |
| No of Shelves:            | Not Applicable                 |
| Hinge Type:               | Not Applicable                 |
| Hinge Included:           | Not Applicable                 |
| Adjustable Legs:          | No, Not Required               |
| Fixings Included:         | Yes                            |
| Handle Style:             | Traditional                    |
| Waste Shroud:             | Yes                            |
| Handle Included:          | Yes, Supplied                  |