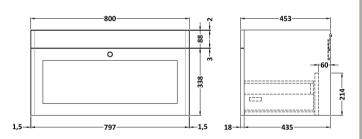

Sales Code: CLA196 Description: 800 W/H 1-Drawer Unit (431X800x453)

| <b>Product Dimensions</b>  |                                |
|----------------------------|--------------------------------|
| Height (mm):               | 431                            |
| Width (mm):                | 800                            |
| Depth (mm):                | 453                            |
| Nett Weight (kg):          | 23                             |
| Packaging Dimensions       |                                |
| Height (mm):               | 465                            |
| Width (mm):                | 825                            |
| Depth (mm):                | 480                            |
| Gross Weight (kg):         | 23.5                           |
| Packaging Data             |                                |
| Box Colour:                | Brown Cardboard Box            |
| Box Qty:                   | 1                              |
| Label Size:                | 100 x 50                       |
| Label Colour:              | White Label                    |
| Label Qty:                 | 2                              |
| Outer Box Dimensions (If A | Applicable)                    |
| Height (mm):               |                                |
| Width (mm):                |                                |
| Depth (mm):                |                                |
| Gross Weight (kg):         |                                |
| Barcode:                   | 5056462643304                  |
| Product Details            |                                |
| Country of Origin:         | China                          |
| Fitting Instruction:       | No                             |
| CE & UKCA:                 | N/A                            |
| FSC Certified Materials:   | Yes                            |
| Colour:                    | Satin White                    |
| Construction Method:       | Cam & Wood Dowel               |
| Construction Type:         | Rigid                          |
| Cabinet Finish:            | MFC Painted Matt               |
| Fascia Finish:             | Mdf Painted Matt               |
| Cabinet Thickness (mm):    | 18                             |
| Fascia Thickness (mm):     | 18                             |
| Drawer Included:           | Yes                            |
| Drawer Type:               | 80mm High Metal S/C Inc Galler |
| No of Shelves:             | Not Applicable                 |
| Hinge Type:                | Not Applicable                 |
| Hinge Included:            | Not Applicable                 |
| Adjustable Legs:           | No, Not Required               |
| Fixings Included:          | Yes                            |
| Handle Style:              | Traditional                    |
| Waste Shroud:              | Yes                            |
| Handle Included:           | Yes, Supplied                  |
| Handle Type:               | Knob                           |
|                            |                                |