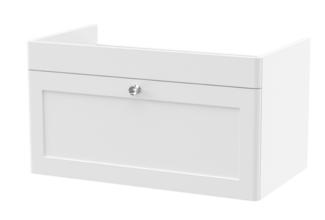

Sales Code: CLA196 Description: 800 W/H 1-Drawer Unit (431X800x453)

| <b>Product Dimensions</b>  |                                |
|----------------------------|--------------------------------|
| Height (mm):               | 431                            |
| Width (mm):                | 800                            |
| Depth (mm):                | 453                            |
| Nett Weight (kg):          | 23                             |
| Packaging Dimensions       |                                |
| Height (mm):               | 465                            |
| Width (mm):                | 825                            |
| Depth (mm):                | 480                            |
| Gross Weight (kg):         | 23.5                           |
| Packaging Data             |                                |
| Box Colour:                | Brown Cardboard Box            |
| Box Qty:                   | 1                              |
| Label Size:                | 100 x 50                       |
| Label Colour:              | White Label                    |
| Label Qty:                 | 2                              |
| Outer Box Dimensions (If A | Applicable)                    |
| Height (mm):               |                                |
| Width (mm):                |                                |
| Depth (mm):                |                                |
| Gross Weight (kg):         |                                |
| Barcode:                   | 5056462643304                  |
| Product Details            |                                |
| Country of Origin:         | China                          |
| Fitting Instruction:       | No                             |
| CE & UKCA:                 | N/A                            |
| FSC Certified Materials:   | Yes                            |
| Colour:                    | Satin White                    |
| Construction Method:       | Cam & Wood Dowel               |
| Construction Type:         | Rigid                          |
| Cabinet Finish:            | MFC Painted Matt               |
| Fascia Finish:             | Mdf Painted Matt               |
| Cabinet Thickness (mm):    | 18                             |
| Fascia Thickness (mm):     | 18                             |
| Drawer Included:           | Yes                            |
| Drawer Type:               | 80mm High Metal S/C Inc Galler |
| No of Shelves:             | Not Applicable                 |
| Hinge Type:                | Not Applicable                 |
| Hinge Included:            | Not Applicable                 |
| Adjustable Legs:           | No, Not Required               |
| Fixings Included:          | Yes                            |
| Handle Style:              | Traditional                    |
| Waste Shroud:              | Yes                            |
| Handle Included:           | Yes, Supplied                  |
| Handle Type:               | Knob                           |
|                            |                                |