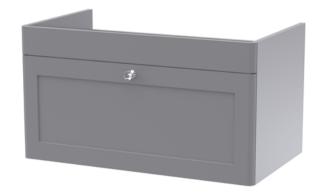

## TECHNICAL DATA SHEET

ROXOR

Sales Code: CLA296

**Description:** 800 W/H 1-Drawer Unit (431X800x453)

| Product Dimensions         |                                |
|----------------------------|--------------------------------|
| Height (mm):               | 431                            |
| Width (mm):                | 800                            |
| Depth (mm):                | 453                            |
| Nett Weight (kg):          | 23                             |
| Packaging Dimensions       |                                |
| Height (mm):               | 465                            |
| Width (mm):                | 825                            |
| Depth (mm):                | 480                            |
| Gross Weight (kg):         | 23.5                           |
| Packaging Data             |                                |
| Box Colour:                | Brown Cardboard Box            |
| Box Oty:                   | 1                              |
| Label Size:                | 100 x 50                       |
| Label Colour:              | White Label                    |
| Label Oty:                 | 2                              |
| Outer Box Dimensions (If A | Applicable)                    |
| Height (mm):               | -FF                            |
| Width (mm):                |                                |
| Depth (mm):                |                                |
| Gross Weight (kg):         |                                |
| Barcode:                   | 5056462643311                  |
| Product Details            | 0000102010011                  |
| Country of Origin:         | China                          |
| Fitting Instruction:       | No                             |
| CE & UKCA:                 | N/A                            |
| FSC Certified Materials:   | Yes                            |
| Colour:                    | Satin Grey                     |
| Construction Method:       | Cam & Wood Dowel               |
| Construction Type:         | Rigid                          |
| Cabinet Finish:            | MFC Painted Matt               |
| Fascia Finish:             | Mdf Painted Matt               |
| Cabinet Thickness (mm):    | 18                             |
| Fascia Thickness (mm):     | 18                             |
| Drawer Included:           | Yes                            |
| Drawer Type:               | 80mm High Metal S/C Inc Galler |
| No of Shelves:             | Not Applicable                 |
| Hinge Type:                | Not Applicable                 |
| Hinge Included:            | Not Applicable                 |
| Adjustable Legs:           | No, Not Required               |
| Fixings Included:          | Yes                            |
| Handle Style:              | Traditional                    |
| Waste Shroud:              | Yes                            |
| Handle Included:           | Yes, Supplied                  |
| Handle Type:               | Knob                           |