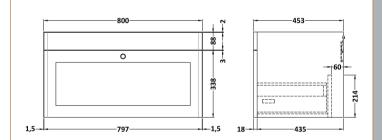

## TECHNICAL DATA SHEET

ROXOR

Sales Code: CLA296

**Description:** 800 W/H 1-Drawer Unit (431X800x453)

| Product Dimensions         |                                |
|----------------------------|--------------------------------|
| Height (mm):               | 431                            |
| Width (mm):                | 800                            |
| Depth (mm):                | 453                            |
| Nett Weight (kg):          | 23                             |
| Packaging Dimensions       |                                |
| Height (mm):               | 465                            |
| Width (mm):                | 825                            |
| Depth (mm):                | 480                            |
| Gross Weight (kg):         | 23.5                           |
| Packaging Data             |                                |
| Box Colour:                | Brown Cardboard Box            |
| Box Oty:                   | 1                              |
| Label Size:                | 100 x 50                       |
| Label Colour:              | White Label                    |
| Label Oty:                 | 2                              |
| Outer Box Dimensions (If A | Applicable)                    |
| Height (mm):               | -FF                            |
| Width (mm):                |                                |
| Depth (mm):                |                                |
| Gross Weight (kg):         |                                |
| Barcode:                   | 5056462643311                  |
| Product Details            | 0000102010011                  |
| Country of Origin:         | China                          |
| Fitting Instruction:       | No                             |
| CE & UKCA:                 | N/A                            |
| FSC Certified Materials:   | Yes                            |
| Colour:                    | Satin Grey                     |
| Construction Method:       | Cam & Wood Dowel               |
| Construction Type:         | Rigid                          |
| Cabinet Finish:            | MFC Painted Matt               |
| Fascia Finish:             | Mdf Painted Matt               |
| Cabinet Thickness (mm):    | 18                             |
| Fascia Thickness (mm):     | 18                             |
| Drawer Included:           | Yes                            |
| Drawer Type:               | 80mm High Metal S/C Inc Galler |
| No of Shelves:             | Not Applicable                 |
| Hinge Type:                | Not Applicable                 |
| Hinge Included:            | Not Applicable                 |
| Adjustable Legs:           | No, Not Required               |
| Fixings Included:          | Yes                            |
| Handle Style:              | Traditional                    |
| Waste Shroud:              | Yes                            |
| Handle Included:           | Yes, Supplied                  |
| Handle Type:               | Knob                           |