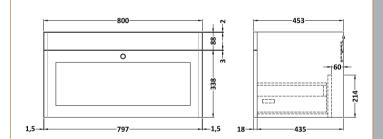

## TECHNICAL DATA SHEET

ROXOR

Sales Code: CLA896

**Description:** 800 W/H 1-Drawer Unit (431X800x453)

| Product Dimensions         |                                |
|----------------------------|--------------------------------|
| Height (mm):               | 431                            |
| Width (mm):                | 800                            |
| Depth (mm):                | 453                            |
| Nett Weight (kg):          | 23                             |
| Packaging Dimensions       |                                |
| Height (mm):               | 465                            |
| Width (mm):                | 825                            |
| Depth (mm):                | 480                            |
| Gross Weight (kg):         | 23.5                           |
| Packaging Data             |                                |
| Box Colour:                | Brown Cardboard Box            |
| Box Qty:                   | 1                              |
| Label Size:                | 100 x 50                       |
| Label Size.                | White Label                    |
| Label Qty:                 | 2                              |
| ~ ~ ~                      |                                |
| Outer Box Dimensions (If A | (ppicable)                     |
| Height (mm):               |                                |
| Width (mm):                |                                |
| Depth (mm):                |                                |
| Gross Weight (kg):         | 5050402020                     |
| Barcode:                   | 5056462643328                  |
| Product Details            |                                |
| Country of Origin:         | China                          |
| Fitting Instruction:       | No                             |
| CE & UKCA:                 | N/A                            |
| FSC Certified Materials:   | Yes                            |
| Colour:                    | Satin Green                    |
| Construction Method:       | Cam & Wood Dowel               |
| Construction Type:         | Rigid                          |
| Cabinet Finish:            | MFC Painted Matt               |
| Fascia Finish:             | Mdf Painted Matt               |
| Cabinet Thickness (mm):    | 18                             |
| Fascia Thickness (mm):     | 18                             |
| Drawer Included:           | Yes                            |
| Drawer Type:               | 80mm High Metal S/C Inc Galler |
| No of Shelves:             | Not Applicable                 |
| Hinge Type:                | Not Applicable                 |
| Hinge Included:            | Not Applicable                 |
| Adjustable Legs:           | No, Not Required               |
| Fixings Included:          | Yes                            |
| Handle Style:              | Traditional                    |
| Waste Shroud:              | Yes                            |
| Handle Included:           | Yes, Supplied                  |
| Handle Type:               | Knob                           |