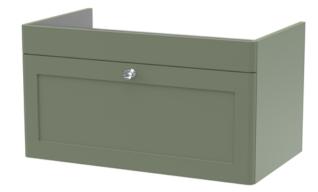

## TECHNICAL DATA SHEET

ROXOR

Sales Code: CLA896

**Description:** 800 W/H 1-Drawer Unit (431X800x453)

| Product Dimensions         |                                |
|----------------------------|--------------------------------|
| Height (mm):               | 431                            |
| Width (mm):                | 800                            |
| Depth (mm):                | 453                            |
| Nett Weight (kg):          | 23                             |
| Packaging Dimensions       |                                |
| Height (mm):               | 465                            |
| Width (mm):                | 825                            |
| Depth (mm):                | 480                            |
| Gross Weight (kg):         | 23.5                           |
| Packaging Data             |                                |
| Box Colour:                | Brown Cardboard Box            |
| Box Qty:                   | 1                              |
| Label Size:                | 100 x 50                       |
| Label Size.                | White Label                    |
| Label Qty:                 | 2                              |
| ~ ~ ~                      |                                |
| Outer Box Dimensions (If A | (ppicable)                     |
| Height (mm):               |                                |
| Width (mm):                |                                |
| Depth (mm):                |                                |
| Gross Weight (kg):         | 5050402020                     |
| Barcode:                   | 5056462643328                  |
| Product Details            |                                |
| Country of Origin:         | China                          |
| Fitting Instruction:       | No                             |
| CE & UKCA:                 | N/A                            |
| FSC Certified Materials:   | Yes                            |
| Colour:                    | Satin Green                    |
| Construction Method:       | Cam & Wood Dowel               |
| Construction Type:         | Rigid                          |
| Cabinet Finish:            | MFC Painted Matt               |
| Fascia Finish:             | Mdf Painted Matt               |
| Cabinet Thickness (mm):    | 18                             |
| Fascia Thickness (mm):     | 18                             |
| Drawer Included:           | Yes                            |
| Drawer Type:               | 80mm High Metal S/C Inc Galler |
| No of Shelves:             | Not Applicable                 |
| Hinge Type:                | Not Applicable                 |
| Hinge Included:            | Not Applicable                 |
| Adjustable Legs:           | No, Not Required               |
| Fixings Included:          | Yes                            |
| Handle Style:              | Traditional                    |
| Waste Shroud:              | Yes                            |
| Handle Included:           | Yes, Supplied                  |
| Handle Type:               | Knob                           |