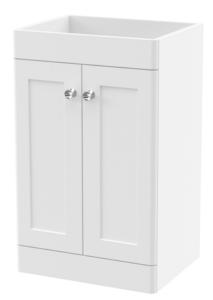

## TECHNICAL DATA SHEET

ROXOR

Sales Code: CLA123

**Description:** 500 F/S 2-Door Unit (800X500x390)

| Product Dimensions         |                              |
|----------------------------|------------------------------|
| Height (mm):               | 800                          |
| Width (mm):                | 500                          |
| Depth (mm):                | 390                          |
| Nett Weight (kg):          | 21                           |
| Packaging Dimensions       |                              |
| Height (mm):               | 835                          |
| Width (mm):                | 525                          |
| Depth (mm):                | 415                          |
| Gross Weight (kg):         | 21.5                         |
| Packaging Data             |                              |
| Box Colour:                | Brown Cardboard Box          |
| Box Qty:                   | 1                            |
| Label Size:                | 100 x 50                     |
| Label Colour:              | White Label                  |
| Label Qty:                 | 2                            |
| Outer Box Dimensions (If A | Applicable)                  |
| Height (mm):               | 11 7                         |
| Width (mm):                |                              |
| Depth (mm):                |                              |
| Gross Weight (kg):         |                              |
| Barcode:                   | 5056462643106                |
| Product Details            |                              |
| Country of Origin:         | China                        |
| Fitting Instruction:       | No                           |
| CE & UKCA:                 | N/A                          |
| FSC Certified Materials:   | Yes                          |
| Colour:                    | Satin White                  |
| Construction Method:       | Cam & Wood Dowel             |
| Construction Type:         | Rigid                        |
| Cabinet Finish:            | MFC Painted Matt             |
| Fascia Finish:             | Mdf Painted Matt             |
| Cabinet Thickness (mm):    | 18                           |
| Fascia Thickness (mm):     | 18                           |
| Drawer Included:           | No                           |
| Drawer Type:               | Not Applicable               |
| No of Shelves:             | 1                            |
| Hinge Type:                | 95 Degree Clip-On Soft Close |
| Hinge Included:            | Yes, Supplied                |
| Adjustable Legs:           | No, Not Required             |
| Fixings Included:          | Yes                          |
| Handle Style:              | Traditional                  |
| Waste Shroud:              | Not Applicable               |
| Handle Included:           | Yes, Supplied                |
| Handle Type:               | Knob                         |