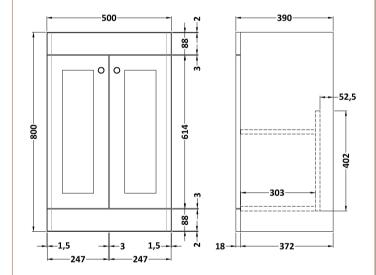

## TECHNICAL DATA SHEET

ROXOR

Sales Code: CLA223

**Description:** 500 F/S 2-Door Unit (800X500x390)

| Product Dimensions       |                              |
|--------------------------|------------------------------|
| Height (mm):             | 800                          |
| Width (mm):              | 500                          |
| Depth (mm):              | 390                          |
| Nett Weight (kg):        | 21                           |
| Packaging Dimensions     |                              |
| Height (mm):             | 835                          |
| Width (mm):              | 525                          |
| Depth (mm):              | 415                          |
| Gross Weight (kg):       | 21.5                         |
| Packaging Data           | 21.0                         |
| Box Colour:              | Brown Cardboard Box          |
| Box Oty:                 | 1                            |
| Label Size               | 100 x 50                     |
| Label Size.              | White Label                  |
| Label Oty:               | 2                            |
|                          |                              |
| Outer Box Dimensions (If | Аррисавие)                   |
| Height (mm):             |                              |
| Width (mm):              |                              |
| Depth (mm):              |                              |
| Gross Weight (kg):       |                              |
| Barcode:                 | 5056462643113                |
| Product Details          |                              |
| Country of Origin:       | China                        |
| Fitting Instruction:     | No                           |
| CE & UKCA:               | N/A                          |
| FSC Certified Materials: | Yes                          |
| Colour:                  | Satin Grey                   |
| Construction Method:     | Cam & Wood Dowel             |
| Construction Type:       | Rigid                        |
| Cabinet Finish:          | MFC Painted Matt             |
| Fascia Finish:           | Mdf Painted Matt             |
| Cabinet Thickness (mm):  | 18                           |
| Fascia Thickness (mm):   | 18                           |
| Drawer Included:         | No                           |
| Drawer Type:             | Not Applicable               |
| No of Shelves:           | 1                            |
| Hinge Type:              | 95 Degree Clip-On Soft Close |
| Hinge Included:          | Yes, Supplied                |
| Adjustable Legs:         | No, Not Required             |
| Fixings Included:        | Yes                          |
| Handle Style:            | Traditional                  |
| Waste Shroud:            | Not Applicable               |
| waste billoud.           |                              |
| Handle Included:         | Yes, Supplied                |