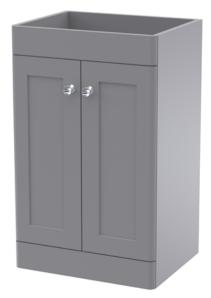

## TECHNICAL DATA SHEET

ROXOR

Sales Code: CLA223

**Description:** 500 F/S 2-Door Unit (800X500x390)

| Product Dimensions       |                              |
|--------------------------|------------------------------|
| Height (mm):             | 800                          |
| Width (mm):              | 500                          |
| Depth (mm):              | 390                          |
| Nett Weight (kg):        | 21                           |
| Packaging Dimensions     |                              |
| Height (mm):             | 835                          |
| Width (mm):              | 525                          |
| Depth (mm):              | 415                          |
| Gross Weight (kg):       | 21.5                         |
| Packaging Data           | 21.0                         |
| Box Colour:              | Brown Cardboard Box          |
| Box Oty:                 | 1                            |
| Label Size               | 100 x 50                     |
| Label Size.              | White Label                  |
| Label Oty:               | 2                            |
|                          |                              |
| Outer Box Dimensions (If | Аррисавие)                   |
| Height (mm):             |                              |
| Width (mm):              |                              |
| Depth (mm):              |                              |
| Gross Weight (kg):       |                              |
| Barcode:                 | 5056462643113                |
| Product Details          |                              |
| Country of Origin:       | China                        |
| Fitting Instruction:     | No                           |
| CE & UKCA:               | N/A                          |
| FSC Certified Materials: | Yes                          |
| Colour:                  | Satin Grey                   |
| Construction Method:     | Cam & Wood Dowel             |
| Construction Type:       | Rigid                        |
| Cabinet Finish:          | MFC Painted Matt             |
| Fascia Finish:           | Mdf Painted Matt             |
| Cabinet Thickness (mm):  | 18                           |
| Fascia Thickness (mm):   | 18                           |
| Drawer Included:         | No                           |
| Drawer Type:             | Not Applicable               |
| No of Shelves:           | 1                            |
| Hinge Type:              | 95 Degree Clip-On Soft Close |
| Hinge Included:          | Yes, Supplied                |
| Adjustable Legs:         | No, Not Required             |
| Fixings Included:        | Yes                          |
| Handle Style:            | Traditional                  |
| Waste Shroud:            | Not Applicable               |
| waste billoud.           |                              |
| Handle Included:         | Yes, Supplied                |