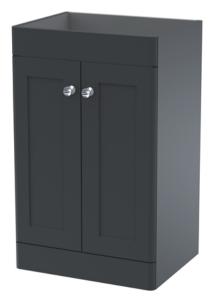

## TECHNICAL DATA SHEET

ROXOR

Sales Code: CLA1423

**Description:** 500 F/S 2-Door Unit (800X500x390)

| Product Dimensions       |                              |
|--------------------------|------------------------------|
| Height (mm):             | 800                          |
| Width (mm):              | 500                          |
| Depth (mm):              | 390                          |
| Nett Weight (kg):        | 21                           |
| Packaging Dimensions     |                              |
| Height (mm):             | 835                          |
| Width (mm):              | 525                          |
| Depth (mm):              | 415                          |
| Gross Weight (kg):       | 21.5                         |
| Packaging Data           |                              |
| Box Colour:              | Brown Cardboard Box          |
| Box Qty:                 | 1                            |
| Label Size:              | 100 x 50                     |
| Label Colour:            | White Label                  |
| Label Qty:               | 2                            |
| Outer Box Dimensions (If | Applicable)                  |
| Height (mm):             | FT                           |
| Width (mm):              |                              |
| Depth (mm):              |                              |
| Gross Weight (kg):       |                              |
| Barcode:                 | 5056462643137                |
| Product Details          |                              |
| Country of Origin:       | China                        |
| Fitting Instruction:     | No                           |
| CE & UKCA:               | N/A                          |
| FSC Certified Materials: | Yes                          |
| Colour:                  | Satin Anthracite             |
| Construction Method:     | Cam & Wood Dowel             |
| Construction Type:       | Rigid                        |
| Cabinet Finish:          | MFC Painted Matt             |
| Fascia Finish:           | Mdf Painted Matt             |
| Cabinet Thickness (mm):  | 18                           |
| Fascia Thickness (mm):   | 18                           |
| Drawer Included:         | No                           |
| Drawer Type:             | Not Applicable               |
| No of Shelves:           | 1                            |
| Hinge Type:              | 95 Degree Clip-On Soft Close |
| Hinge Included:          | Yes, Supplied                |
| Adjustable Legs:         | No, Not Required             |
| Fixings Included:        | Yes                          |
| Handle Style:            | Traditional                  |
| Waste Shroud:            | Not Applicable               |
| Handle Included:         | Yes, Supplied                |
| Handle Type:             | Knob                         |