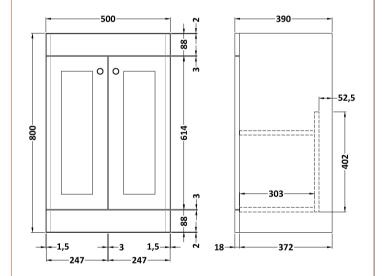

## TECHNICAL DATA SHEET

ROXOR

Sales Code: CLA1423

**Description:** 500 F/S 2-Door Unit (800X500x390)

| Product Dimensions       |                              |
|--------------------------|------------------------------|
| Height (mm):             | 800                          |
| Width (mm):              | 500                          |
| Depth (mm):              | 390                          |
| Nett Weight (kg):        | 21                           |
| Packaging Dimensions     |                              |
| Height (mm):             | 835                          |
| Width (mm):              | 525                          |
| Depth (mm):              | 415                          |
| Gross Weight (kg):       | 21.5                         |
| Packaging Data           |                              |
| Box Colour:              | Brown Cardboard Box          |
| Box Qty:                 | 1                            |
| Label Size:              | 100 x 50                     |
| Label Colour:            | White Label                  |
| Label Qty:               | 2                            |
| Outer Box Dimensions (If | Applicable)                  |
| Height (mm):             | FT                           |
| Width (mm):              |                              |
| Depth (mm):              |                              |
| Gross Weight (kg):       |                              |
| Barcode:                 | 5056462643137                |
| Product Details          |                              |
| Country of Origin:       | China                        |
| Fitting Instruction:     | No                           |
| CE & UKCA:               | N/A                          |
| FSC Certified Materials: | Yes                          |
| Colour:                  | Satin Anthracite             |
| Construction Method:     | Cam & Wood Dowel             |
| Construction Type:       | Rigid                        |
| Cabinet Finish:          | MFC Painted Matt             |
| Fascia Finish:           | Mdf Painted Matt             |
| Cabinet Thickness (mm):  | 18                           |
| Fascia Thickness (mm):   | 18                           |
| Drawer Included:         | No                           |
| Drawer Type:             | Not Applicable               |
| No of Shelves:           | 1                            |
| Hinge Type:              | 95 Degree Clip-On Soft Close |
| Hinge Included:          | Yes, Supplied                |
| Adjustable Legs:         | No, Not Required             |
| Fixings Included:        | Yes                          |
| Handle Style:            | Traditional                  |
| Waste Shroud:            | Not Applicable               |
| Handle Included:         | Yes, Supplied                |
| Handle Type:             | Knob                         |