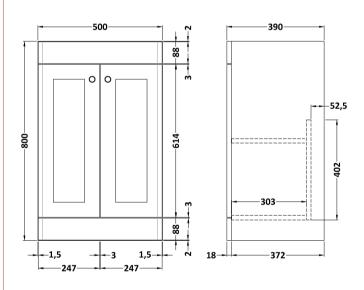

Sales Code: CLA823 Description: 500 F/S 2-Door Unit (800X500x390)

| <b>Product Dimensions</b>       |                              |
|---------------------------------|------------------------------|
| Height (mm):                    | 800                          |
| Width (mm):                     | 500                          |
| Depth (mm):                     | 390                          |
| Nett Weight (kg):               | 21                           |
| Packaging Dimensions            |                              |
| Height (mm):                    | 835                          |
| Width (mm):                     | 525                          |
| Depth (mm):                     | 415                          |
| Gross Weight (kg):              | 21.5                         |
| Packaging Data                  |                              |
| Box Colour:                     | Brown Cardboard Box          |
| Box Qty:                        | 1                            |
| Label Size:                     | 100 x 50                     |
| Label Colour:                   | White Label                  |
| Label Qty:                      | 2                            |
| <b>Outer Box Dimensions (If</b> | Applicable)                  |
| Height (mm):                    |                              |
| Width (mm):                     |                              |
| Depth (mm):                     |                              |
| Gross Weight (kg):              |                              |
| Barcode:                        | 5056462643120                |
| <b>Product Details</b>          |                              |
| Country of Origin:              | China                        |
| Fitting Instruction:            | No                           |
| CE & UKCA:                      | N/A                          |
| FSC Certified Materials:        | Yes                          |
| Colour:                         | Satin Green                  |
| Construction Method:            | Cam & Wood Dowel             |
| Construction Type:              | Rigid                        |
| Cabinet Finish:                 | MFC Painted Matt             |
| Fascia Finish:                  | Mdf Painted Matt             |
| Cabinet Thickness (mm):         | 18                           |
| Fascia Thickness (mm):          | 18                           |
| Drawer Included:                | No                           |
| Drawer Type:                    | Not Applicable               |
| No of Shelves:                  | 1                            |
| Hinge Type:                     | 95 Degree Clip-On Soft Close |
| Hinge Included:                 | Yes, Supplied                |
| Adjustable Legs:                | No, Not Required             |
| Fixings Included:               | Yes                          |
| Handle Style:                   | Traditional                  |
| Waste Shroud:                   | Not Applicable               |
| Handle Included:                | Yes, Supplied                |
| Handle Type:                    | Knob                         |
|                                 |                              |