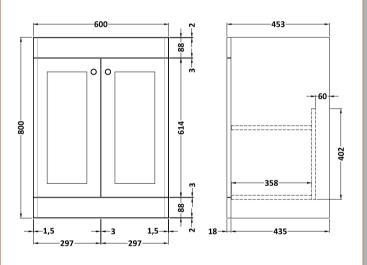

Sales Code: CLA125 Description: 600 F/S 2-Door Unit (800X600x453)

| <b>Product Dimensions</b>       |                              |
|---------------------------------|------------------------------|
| Height (mm):                    | 800                          |
| Width (mm):                     | 600                          |
| Depth (mm):                     | 453                          |
| Nett Weight (kg):               | 25.3                         |
| Packaging Dimensions            |                              |
| Height (mm):                    | 835                          |
| Width (mm):                     | 625                          |
| Depth (mm):                     | 480                          |
| Gross Weight (kg):              | 25.8                         |
| Packaging Data                  |                              |
| Box Colour:                     | Brown Cardboard Box          |
| Box Qty:                        | 1                            |
| Label Size:                     | 100 x 50                     |
| Label Colour:                   | White Label                  |
| Label Qty:                      | 2                            |
| <b>Outer Box Dimensions (If</b> | Applicable)                  |
| Height (mm):                    |                              |
| Width (mm):                     |                              |
| Depth (mm):                     |                              |
| Gross Weight (kg):              |                              |
| Barcode:                        | 5056462643144                |
| <b>Product Details</b>          |                              |
| Country of Origin:              | China                        |
| Fitting Instruction:            | No                           |
| CE & UKCA:                      | N/A                          |
| FSC Certified Materials:        | Yes                          |
| Colour:                         | Satin White                  |
| Construction Method:            | Cam & Wood Dowel             |
| Construction Type:              | Rigid                        |
| Cabinet Finish:                 | MFC Painted Matt             |
| Fascia Finish:                  | Mdf Painted Matt             |
| Cabinet Thickness (mm):         | 18                           |
| Fascia Thickness (mm):          | 18                           |
| Drawer Included:                | No                           |
| Drawer Type:                    | Not Applicable               |
| No of Shelves:                  | 1                            |
| Hinge Type:                     | 95 Degree Clip-On Soft Close |
| Hinge Included:                 | Yes, Supplied                |
| Adjustable Legs:                | No, Not Required             |
| Fixings Included:               | Yes                          |
| Handle Style:                   | Traditional                  |
| Waste Shroud:                   | Not Applicable               |
| Handle Included:                | Yes, Supplied                |