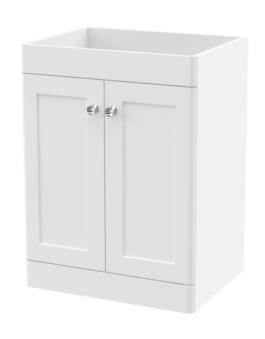

Sales Code: CLA125 Description: 600 F/S 2-Door Unit (800X600x453)

| <b>Product Dimensions</b>       |                              |
|---------------------------------|------------------------------|
| Height (mm):                    | 800                          |
| Width (mm):                     | 600                          |
| Depth (mm):                     | 453                          |
| Nett Weight (kg):               | 25.3                         |
| Packaging Dimensions            |                              |
| Height (mm):                    | 835                          |
| Width (mm):                     | 625                          |
| Depth (mm):                     | 480                          |
| Gross Weight (kg):              | 25.8                         |
| Packaging Data                  |                              |
| Box Colour:                     | Brown Cardboard Box          |
| Box Qty:                        | 1                            |
| Label Size:                     | 100 x 50                     |
| Label Colour:                   | White Label                  |
| Label Qty:                      | 2                            |
| <b>Outer Box Dimensions (If</b> | Applicable)                  |
| Height (mm):                    |                              |
| Width (mm):                     |                              |
| Depth (mm):                     |                              |
| Gross Weight (kg):              |                              |
| Barcode:                        | 5056462643144                |
| <b>Product Details</b>          |                              |
| Country of Origin:              | China                        |
| Fitting Instruction:            | No                           |
| CE & UKCA:                      | N/A                          |
| FSC Certified Materials:        | Yes                          |
| Colour:                         | Satin White                  |
| Construction Method:            | Cam & Wood Dowel             |
| Construction Type:              | Rigid                        |
| Cabinet Finish:                 | MFC Painted Matt             |
| Fascia Finish:                  | Mdf Painted Matt             |
| Cabinet Thickness (mm):         | 18                           |
| Fascia Thickness (mm):          | 18                           |
| Drawer Included:                | No                           |
| Drawer Type:                    | Not Applicable               |
| No of Shelves:                  | 1                            |
| Hinge Type:                     | 95 Degree Clip-On Soft Close |
| Hinge Included:                 | Yes, Supplied                |
| Adjustable Legs:                | No, Not Required             |
| Fixings Included:               | Yes                          |
| Handle Style:                   | Traditional                  |
| Waste Shroud:                   | Not Applicable               |
| Handle Included:                | Yes, Supplied                |