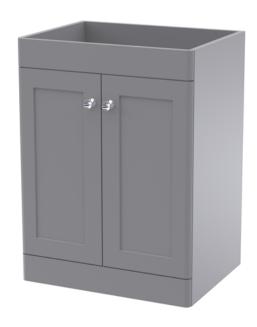

Sales Code: CLA225 Description: 600 F/S 2-Door Unit (800X600x453)

| <b>Product Dimensions</b>       |                              |
|---------------------------------|------------------------------|
| Height (mm):                    | 800                          |
| Width (mm):                     | 600                          |
| Depth (mm):                     | 453                          |
| Nett Weight (kg):               | 25.3                         |
| Packaging Dimensions            |                              |
| Height (mm):                    | 835                          |
| Width (mm):                     | 625                          |
| Depth (mm):                     | 480                          |
| Gross Weight (kg):              | 25.8                         |
| Packaging Data                  |                              |
| Box Colour:                     | Brown Cardboard Box          |
| Box Qty:                        | 1                            |
| Label Size:                     | 100 x 50                     |
| Label Colour:                   | White Label                  |
| Label Qty:                      | 2                            |
| <b>Outer Box Dimensions (If</b> | Applicable)                  |
| Height (mm):                    | **                           |
| Width (mm):                     |                              |
| Depth (mm):                     |                              |
| Gross Weight (kg):              |                              |
| Barcode:                        | 5056462643151                |
| Product Details                 |                              |
| Country of Origin:              | China                        |
| Fitting Instruction:            | No                           |
| CE & UKCA:                      | N/A                          |
| FSC Certified Materials:        | Yes                          |
| Colour:                         | Satin Grey                   |
| Construction Method:            | Cam & Wood Dowel             |
| Construction Type:              | Rigid                        |
| Cabinet Finish:                 | MFC Painted Matt             |
| Fascia Finish:                  | Mdf Painted Matt             |
| Cabinet Thickness (mm):         | 18                           |
| Fascia Thickness (mm):          | 18                           |
| Drawer Included:                | No                           |
| Drawer Type:                    | Not Applicable               |
| No of Shelves:                  | 1                            |
| Hinge Type:                     | 95 Degree Clip-On Soft Close |
| Hinge Included:                 | Yes, Supplied                |
| Adjustable Legs:                | No, Not Required             |
| Fixings Included:               | Yes                          |
| Handle Style:                   | Traditional                  |
| Waste Shroud:                   | Not Applicable               |
| Handle Included:                | Yes, Supplied                |