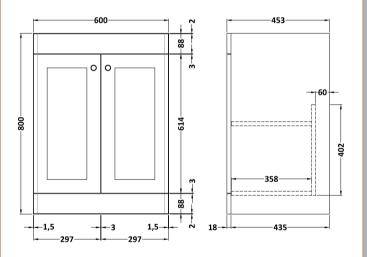

Sales Code: CLA225 Description: 600 F/S 2-Door Unit (800X600x453)

| <b>Product Dimensions</b>       |                              |
|---------------------------------|------------------------------|
| Height (mm):                    | 800                          |
| Width (mm):                     | 600                          |
| Depth (mm):                     | 453                          |
| Nett Weight (kg):               | 25.3                         |
| Packaging Dimensions            |                              |
| Height (mm):                    | 835                          |
| Width (mm):                     | 625                          |
| Depth (mm):                     | 480                          |
| Gross Weight (kg):              | 25.8                         |
| Packaging Data                  |                              |
| Box Colour:                     | Brown Cardboard Box          |
| Box Qty:                        | 1                            |
| Label Size:                     | 100 x 50                     |
| Label Colour:                   | White Label                  |
| Label Qty:                      | 2                            |
| <b>Outer Box Dimensions (If</b> | Applicable)                  |
| Height (mm):                    | **                           |
| Width (mm):                     |                              |
| Depth (mm):                     |                              |
| Gross Weight (kg):              |                              |
| Barcode:                        | 5056462643151                |
| Product Details                 |                              |
| Country of Origin:              | China                        |
| Fitting Instruction:            | No                           |
| CE & UKCA:                      | N/A                          |
| FSC Certified Materials:        | Yes                          |
| Colour:                         | Satin Grey                   |
| Construction Method:            | Cam & Wood Dowel             |
| Construction Type:              | Rigid                        |
| Cabinet Finish:                 | MFC Painted Matt             |
| Fascia Finish:                  | Mdf Painted Matt             |
| Cabinet Thickness (mm):         | 18                           |
| Fascia Thickness (mm):          | 18                           |
| Drawer Included:                | No                           |
| Drawer Type:                    | Not Applicable               |
| No of Shelves:                  | 1                            |
| Hinge Type:                     | 95 Degree Clip-On Soft Close |
| Hinge Included:                 | Yes, Supplied                |
| Adjustable Legs:                | No, Not Required             |
| Fixings Included:               | Yes                          |
| Handle Style:                   | Traditional                  |
| Waste Shroud:                   | Not Applicable               |
| Handle Included:                | Yes, Supplied                |