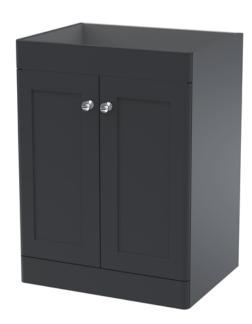

Sales Code: CLA1425 Description: 600 F/S 2-Door Unit (800X600x453)

| <b>Product Dimensions</b>       |                              |
|---------------------------------|------------------------------|
| Height (mm):                    | 800                          |
| Width (mm):                     | 600                          |
| Depth (mm):                     | 453                          |
| Nett Weight (kg):               | 25.3                         |
| Packaging Dimensions            |                              |
| Height (mm):                    | 835                          |
| Width (mm):                     | 625                          |
| Depth (mm):                     | 480                          |
| Gross Weight (kg):              | 25.8                         |
| Packaging Data                  |                              |
| Box Colour:                     | Brown Cardboard Box          |
| Box Qty:                        | 1                            |
| Label Size:                     | 100 x 50                     |
| Label Colour:                   | White Label                  |
| Label Qty:                      | 2                            |
| <b>Outer Box Dimensions (If</b> | Applicable)                  |
| Height (mm):                    |                              |
| Width (mm):                     |                              |
| Depth (mm):                     |                              |
| Gross Weight (kg):              |                              |
| Barcode:                        | 5056462643175                |
| <b>Product Details</b>          |                              |
| Country of Origin:              | China                        |
| Fitting Instruction:            | No                           |
| CE & UKCA:                      | N/A                          |
| FSC Certified Materials:        | Yes                          |
| Colour:                         | Satin Anthracite             |
| Construction Method:            | Cam & Wood Dowel             |
| Construction Type:              | Rigid                        |
| Cabinet Finish:                 | MFC Painted Matt             |
| Fascia Finish:                  | Mdf Painted Matt             |
| Cabinet Thickness (mm):         | 18                           |
| Fascia Thickness (mm):          | 18                           |
| Drawer Included:                | No                           |
| Drawer Type:                    | Not Applicable               |
| No of Shelves:                  | 1                            |
| Hinge Type:                     | 95 Degree Clip-On Soft Close |
| Hinge Included:                 | Yes, Supplied                |
| Adjustable Legs:                | No, Not Required             |
| Fixings Included:               | Yes                          |
| Handle Style:                   | Traditional                  |
| Waste Shroud:                   | Not Applicable               |
| Handle Included:                | Yes, Supplied                |