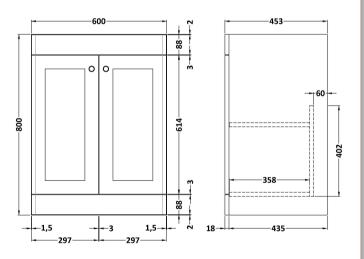

Sales Code: CLA1425 Description: 600 F/S 2-Door Unit (800X600x453)

| <b>Product Dimensions</b>       |                              |
|---------------------------------|------------------------------|
| Height (mm):                    | 800                          |
| Width (mm):                     | 600                          |
| Depth (mm):                     | 453                          |
| Nett Weight (kg):               | 25.3                         |
| Packaging Dimensions            |                              |
| Height (mm):                    | 835                          |
| Width (mm):                     | 625                          |
| Depth (mm):                     | 480                          |
| Gross Weight (kg):              | 25.8                         |
| Packaging Data                  |                              |
| Box Colour:                     | Brown Cardboard Box          |
| Box Qty:                        | 1                            |
| Label Size:                     | 100 x 50                     |
| Label Colour:                   | White Label                  |
| Label Qty:                      | 2                            |
| <b>Outer Box Dimensions (If</b> | Applicable)                  |
| Height (mm):                    |                              |
| Width (mm):                     |                              |
| Depth (mm):                     |                              |
| Gross Weight (kg):              |                              |
| Barcode:                        | 5056462643175                |
| <b>Product Details</b>          |                              |
| Country of Origin:              | China                        |
| Fitting Instruction:            | No                           |
| CE & UKCA:                      | N/A                          |
| FSC Certified Materials:        | Yes                          |
| Colour:                         | Satin Anthracite             |
| Construction Method:            | Cam & Wood Dowel             |
| Construction Type:              | Rigid                        |
| Cabinet Finish:                 | MFC Painted Matt             |
| Fascia Finish:                  | Mdf Painted Matt             |
| Cabinet Thickness (mm):         | 18                           |
| Fascia Thickness (mm):          | 18                           |
| Drawer Included:                | No                           |
| Drawer Type:                    | Not Applicable               |
| No of Shelves:                  | 1                            |
| Hinge Type:                     | 95 Degree Clip-On Soft Close |
| Hinge Included:                 | Yes, Supplied                |
| Adjustable Legs:                | No, Not Required             |
| Fixings Included:               | Yes                          |
| Handle Style:                   | Traditional                  |
| Waste Shroud:                   | Not Applicable               |
| Handle Included:                | Yes, Supplied                |