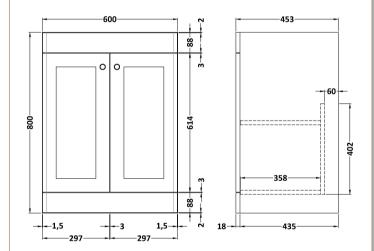

## TECHNICAL DATA SHEET

ROXOR

Sales Code: CLA825

**Description:** 600 F/S 2-Door Unit (800X600x453)

| Product Dimensions       |                              |
|--------------------------|------------------------------|
| Height (mm):             | 800                          |
| Width (mm):              | 600                          |
| Depth (mm):              | 453                          |
| Nett Weight (kg):        | 25.3                         |
| Packaging Dimensions     |                              |
| Height (mm):             | 835                          |
| Width (mm):              | 625                          |
| Depth (mm):              | 480                          |
| Gross Weight (kg):       | 25.8                         |
| Packaging Data           |                              |
| Box Colour:              | Brown Cardboard Box          |
| Box Oty:                 | 1                            |
| Label Size:              | 100 x 50                     |
| Label Colour:            | White Label                  |
| Label Qty:               | 2                            |
| Outer Box Dimensions (If | Applicable)                  |
| Height (mm):             | TT ()                        |
| Width (mm):              |                              |
| Depth (mm):              |                              |
| Gross Weight (kg):       |                              |
| Barcode:                 | 5056462643168                |
| Product Details          |                              |
| Country of Origin:       | China                        |
| Fitting Instruction:     | No                           |
| CE & UKCA:               | N/A                          |
| FSC Certified Materials: | Yes                          |
| Colour:                  | Satin Green                  |
| Construction Method:     | Cam & Wood Dowel             |
| Construction Type:       | Rigid                        |
| Cabinet Finish:          | MFC Painted Matt             |
| Fascia Finish:           | Mdf Painted Matt             |
| Cabinet Thickness (mm):  | 18                           |
| Fascia Thickness (mm):   | 18                           |
| Drawer Included:         | No                           |
| Drawer Type:             | Not Applicable               |
| No of Shelves:           | 1                            |
| Hinge Type:              | 95 Degree Clip-On Soft Close |
| Hinge Included:          | Yes, Supplied                |
| Adjustable Legs:         | No, Not Required             |
| Fixings Included:        | Yes                          |
| Handle Style:            | Traditional                  |
| Waste Shroud:            | Not Applicable               |
| Handle Included:         | Yes, Supplied                |
| Handle Type:             | Knob                         |