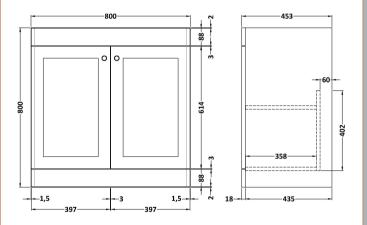

Sales Code: CLA126 Description: 800 F/S 2-Door Unit (800X800 X453)

| <b>Product Dimensions</b>       |                              |
|---------------------------------|------------------------------|
| Height (mm):                    | 800                          |
| Width (mm):                     | 800                          |
| Depth (mm):                     | 453                          |
| Nett Weight (kg):               | 30.5                         |
| Packaging Dimensions            |                              |
| Height (mm):                    | 835                          |
| Width (mm):                     | 825                          |
| Depth (mm):                     | 480                          |
| Gross Weight (kg):              | 31                           |
| Packaging Data                  |                              |
| Box Colour:                     | Brown Cardboard Box          |
| Box Qty:                        | 1                            |
| Label Size:                     | 100 x 50                     |
| Label Colour:                   | White Label                  |
| Label Qty:                      | 2                            |
| <b>Outer Box Dimensions (If</b> | Applicable)                  |
| Height (mm):                    | **                           |
| Width (mm):                     |                              |
| Depth (mm):                     |                              |
| Gross Weight (kg):              |                              |
| Barcode:                        | 5056462643182                |
| Product Details                 |                              |
| Country of Origin:              | China                        |
| Fitting Instruction:            | No                           |
| CE & UKCA:                      | N/A                          |
| FSC Certified Materials:        | Yes                          |
| Colour:                         | Satin White                  |
| Construction Method:            | Cam & Wood Dowel             |
| Construction Type:              | Rigid                        |
| Cabinet Finish:                 | MFC Painted Matt             |
| Fascia Finish:                  | Mdf Painted Matt             |
| Cabinet Thickness (mm):         | 18                           |
| Fascia Thickness (mm):          | 18                           |
| Drawer Included:                | No                           |
| Drawer Type:                    | Not Applicable               |
| No of Shelves:                  | 1                            |
| Hinge Type:                     | 95 Degree Clip-On Soft Close |
| Hinge Included:                 | Yes, Supplied                |
| Adjustable Legs:                | No, Not Required             |
| Fixings Included:               | Yes                          |
| Handle Style:                   | Traditional                  |
| Waste Shroud:                   | Not Applicable               |
| Handle Included:                | Yes, Supplied                |