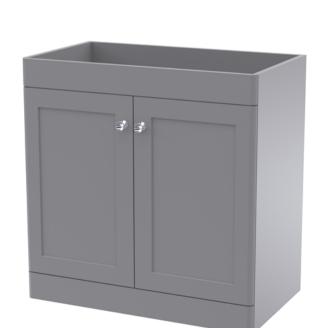

Sales Code: CLA226 Description: 800 F/S 2-Door Unit (800X800 X453)

| <b>Product Dimensions</b>       |                              |
|---------------------------------|------------------------------|
| Height (mm):                    | 800                          |
| Width (mm):                     | 800                          |
| Depth (mm):                     | 453                          |
| Nett Weight (kg):               | 30.5                         |
| <b>Packaging Dimensions</b>     |                              |
| Height (mm):                    | 835                          |
| Width (mm):                     | 825                          |
| Depth (mm):                     | 480                          |
| Gross Weight (kg):              | 31                           |
| Packaging Data                  |                              |
| Box Colour:                     | Brown Cardboard Box          |
| Box Qty:                        | 1                            |
| Label Size:                     | 100 x 50                     |
| Label Colour:                   | White Label                  |
| Label Qty:                      | 2                            |
| <b>Outer Box Dimensions (If</b> | Applicable)                  |
| Height (mm):                    | **                           |
| Width (mm):                     |                              |
| Depth (mm):                     |                              |
| Gross Weight (kg):              |                              |
| Barcode:                        | 5056462643199                |
| <b>Product Details</b>          |                              |
| Country of Origin:              | China                        |
| Fitting Instruction:            | No                           |
| CE & UKCA:                      | N/A                          |
| FSC Certified Materials:        | Yes                          |
| Colour:                         | Satin Grey                   |
| Construction Method:            | Cam & Wood Dowel             |
| Construction Type:              | Rigid                        |
| Cabinet Finish:                 | MFC Painted Matt             |
| Fascia Finish:                  | Mdf Painted Matt             |
| Cabinet Thickness (mm):         | 18                           |
| Fascia Thickness (mm):          | 18                           |
| Drawer Included:                | No                           |
| Drawer Type:                    | Not Applicable               |
| No of Shelves:                  | 1                            |
| Hinge Type:                     | 95 Degree Clip-On Soft Close |
| Hinge Included:                 | Yes, Supplied                |
| Adjustable Legs:                | No, Not Required             |
| Fixings Included:               | Yes                          |
| Handle Style:                   | Traditional                  |
| Waste Shroud:                   | Not Applicable               |
| Handle Included:                | Yes, Supplied                |