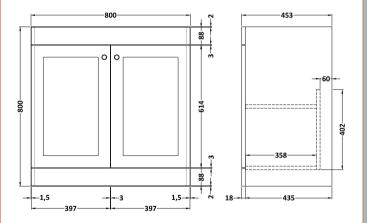

Sales Code: CLA226 Description: 800 F/S 2-Door Unit (800X800 X453)

| <b>Product Dimensions</b>       |                              |
|---------------------------------|------------------------------|
| Height (mm):                    | 800                          |
| Width (mm):                     | 800                          |
| Depth (mm):                     | 453                          |
| Nett Weight (kg):               | 30.5                         |
| <b>Packaging Dimensions</b>     |                              |
| Height (mm):                    | 835                          |
| Width (mm):                     | 825                          |
| Depth (mm):                     | 480                          |
| Gross Weight (kg):              | 31                           |
| Packaging Data                  |                              |
| Box Colour:                     | Brown Cardboard Box          |
| Box Qty:                        | 1                            |
| Label Size:                     | 100 x 50                     |
| Label Colour:                   | White Label                  |
| Label Qty:                      | 2                            |
| <b>Outer Box Dimensions (If</b> | Applicable)                  |
| Height (mm):                    | **                           |
| Width (mm):                     |                              |
| Depth (mm):                     |                              |
| Gross Weight (kg):              |                              |
| Barcode:                        | 5056462643199                |
| <b>Product Details</b>          |                              |
| Country of Origin:              | China                        |
| Fitting Instruction:            | No                           |
| CE & UKCA:                      | N/A                          |
| FSC Certified Materials:        | Yes                          |
| Colour:                         | Satin Grey                   |
| Construction Method:            | Cam & Wood Dowel             |
| Construction Type:              | Rigid                        |
| Cabinet Finish:                 | MFC Painted Matt             |
| Fascia Finish:                  | Mdf Painted Matt             |
| Cabinet Thickness (mm):         | 18                           |
| Fascia Thickness (mm):          | 18                           |
| Drawer Included:                | No                           |
| Drawer Type:                    | Not Applicable               |
| No of Shelves:                  | 1                            |
| Hinge Type:                     | 95 Degree Clip-On Soft Close |
| Hinge Included:                 | Yes, Supplied                |
| Adjustable Legs:                | No, Not Required             |
| Fixings Included:               | Yes                          |
| Handle Style:                   | Traditional                  |
| Waste Shroud:                   | Not Applicable               |
| Handle Included:                | Yes, Supplied                |