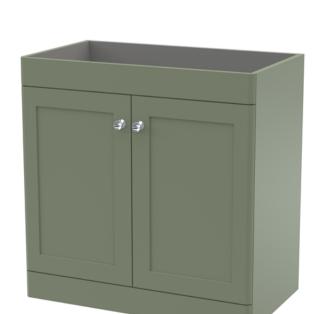

Sales Code: CLA826 Description: 800 F/S 2-Door Unit (800X800 X453)

| <b>Product Dimensions</b>       |                              |
|---------------------------------|------------------------------|
| Height (mm):                    | 800                          |
| Width (mm):                     | 800                          |
| Depth (mm):                     | 453                          |
| Nett Weight (kg):               | 30.5                         |
| Packaging Dimensions            |                              |
| Height (mm):                    | 835                          |
| Width (mm):                     | 825                          |
| Depth (mm):                     | 480                          |
| Gross Weight (kg):              | 31                           |
| Packaging Data                  |                              |
| Box Colour:                     | Brown Cardboard Box          |
| Box Qty:                        | 1                            |
| Label Size:                     | 100 x 50                     |
| Label Colour:                   | White Label                  |
| Label Qty:                      | 2                            |
| <b>Outer Box Dimensions (If</b> | Applicable)                  |
| Height (mm):                    |                              |
| Width (mm):                     |                              |
| Depth (mm):                     |                              |
| Gross Weight (kg):              |                              |
| Barcode:                        | 5056462643205                |
| <b>Product Details</b>          |                              |
| Country of Origin:              | China                        |
| Fitting Instruction:            | No                           |
| CE & UKCA:                      | N/A                          |
| FSC Certified Materials:        | Yes                          |
| Colour:                         | Satin Green                  |
| Construction Method:            | Cam & Wood Dowel             |
| Construction Type:              | Rigid                        |
| Cabinet Finish:                 | MFC Painted Matt             |
| Fascia Finish:                  | Mdf Painted Matt             |
| Cabinet Thickness (mm):         | 18                           |
| Fascia Thickness (mm):          | 18                           |
| Drawer Included:                | No                           |
| Drawer Type:                    | Not Applicable               |
| No of Shelves:                  | 1                            |
| Hinge Type:                     | 95 Degree Clip-On Soft Close |
| Hinge Included:                 | Yes, Supplied                |
| Adjustable Legs:                | No, Not Required             |
| Fixings Included:               | Yes                          |
| Handle Style:                   | Traditional                  |
| Waste Shroud:                   | Not Applicable               |
| Handle Included:                | Yes, Supplied                |