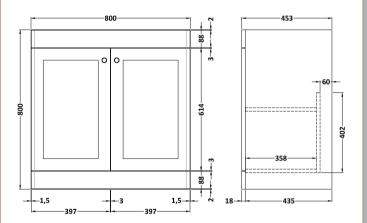

Sales Code: CLA826 Description: 800 F/S 2-Door Unit (800X800 X453)

| <b>Product Dimensions</b>       |                              |
|---------------------------------|------------------------------|
| Height (mm):                    | 800                          |
| Width (mm):                     | 800                          |
| Depth (mm):                     | 453                          |
| Nett Weight (kg):               | 30.5                         |
| Packaging Dimensions            |                              |
| Height (mm):                    | 835                          |
| Width (mm):                     | 825                          |
| Depth (mm):                     | 480                          |
| Gross Weight (kg):              | 31                           |
| Packaging Data                  |                              |
| Box Colour:                     | Brown Cardboard Box          |
| Box Qty:                        | 1                            |
| Label Size:                     | 100 x 50                     |
| Label Colour:                   | White Label                  |
| Label Qty:                      | 2                            |
| <b>Outer Box Dimensions (If</b> | Applicable)                  |
| Height (mm):                    |                              |
| Width (mm):                     |                              |
| Depth (mm):                     |                              |
| Gross Weight (kg):              |                              |
| Barcode:                        | 5056462643205                |
| <b>Product Details</b>          |                              |
| Country of Origin:              | China                        |
| Fitting Instruction:            | No                           |
| CE & UKCA:                      | N/A                          |
| FSC Certified Materials:        | Yes                          |
| Colour:                         | Satin Green                  |
| Construction Method:            | Cam & Wood Dowel             |
| Construction Type:              | Rigid                        |
| Cabinet Finish:                 | MFC Painted Matt             |
| Fascia Finish:                  | Mdf Painted Matt             |
| Cabinet Thickness (mm):         | 18                           |
| Fascia Thickness (mm):          | 18                           |
| Drawer Included:                | No                           |
| Drawer Type:                    | Not Applicable               |
| No of Shelves:                  | 1                            |
| Hinge Type:                     | 95 Degree Clip-On Soft Close |
| Hinge Included:                 | Yes, Supplied                |
| Adjustable Legs:                | No, Not Required             |
| Fixings Included:               | Yes                          |
| Handle Style:                   | Traditional                  |
| Waste Shroud:                   | Not Applicable               |
| Handle Included:                | Yes, Supplied                |