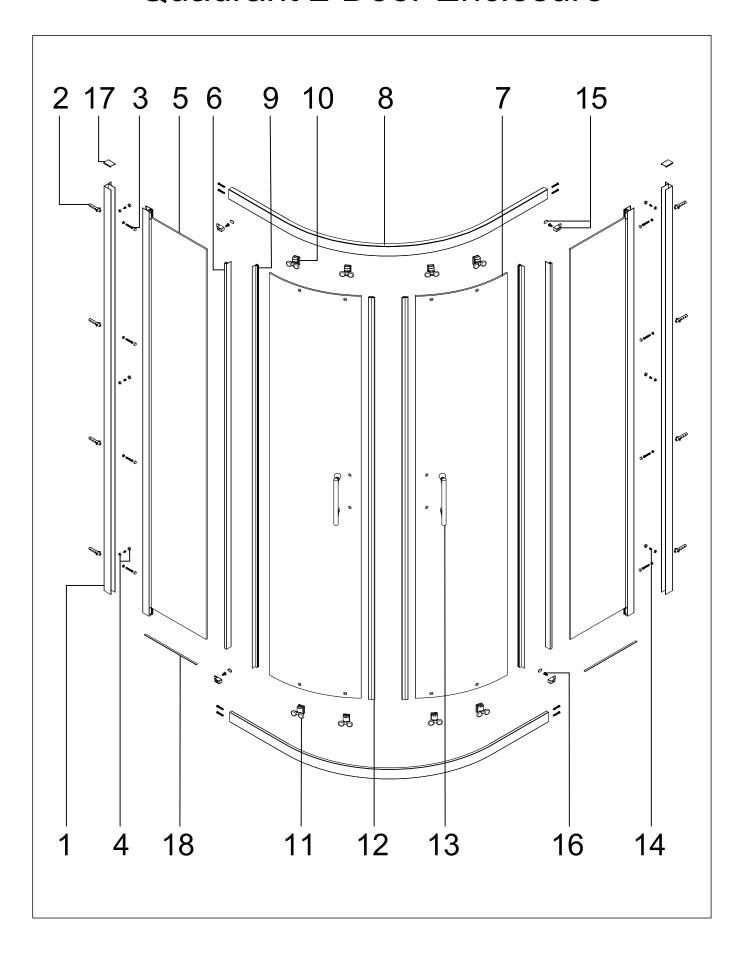

| Parts                         | s Supplied                        |                                 |       |          |                                                                                                                    |          |                                        |             |
|-------------------------------|-----------------------------------|---------------------------------|-------|----------|--------------------------------------------------------------------------------------------------------------------|----------|----------------------------------------|-------------|
| Ref                           | Description                       | Illustration                    | Qty   | Ref      | Descri                                                                                                             | ption    | Illustration                           | Qty         |
| 1                             | Wall profile                      |                                 | 2     | 11       | Bottom roller                                                                                                      |          | 00                                     | 4           |
| 5                             | Fixed glass                       |                                 | 2     | 12       | Magnetic door seal                                                                                                 |          |                                        | 1pair       |
| 6                             | Fixed panel seal                  | L=1763                          | 2     | 13       | Handle                                                                                                             |          |                                        | 2           |
| 7                             | Door                              |                                 | 2     | 15       | Glass clip and cover cap                                                                                           |          | 80                                     | 4           |
| 8                             | Top & Bottom rails                |                                 | 1pair | 17       | Wall profile cover                                                                                                 |          |                                        | 1pair       |
| 9                             | Vertical seal                     | L=1830                          | 2     | 18       | Black adhesive seal                                                                                                |          |                                        | 1           |
| 10                            | Top roller                        |                                 | 4     |          |                                                                                                                    |          |                                        |             |
| Fittin                        | ngs Supplied                      |                                 |       |          |                                                                                                                    |          |                                        |             |
| Ref                           | Description                       | Illustration                    | Qty   | Ref      | Description                                                                                                        |          | Illustration                           | Qty         |
| 2                             | Wall plug                         | O DOLLI                         | 8     | 14       | Stainless steel<br>Screw ST4X10                                                                                    |          |                                        | 6           |
| 3                             | Stainless steel<br>Screw ST3.9X35 |                                 | 16    | 16       | Stainless steel<br>Screw ST3.9X13                                                                                  |          |                                        | 4           |
| 4                             | Screw cover                       | 0 0                             | 14    | 19       | 3MM Drill Bit                                                                                                      |          | ØZZZZZZZZZZZZZZZZZZZZZZZZZZZZZZZZZZZZZ | 1           |
| Tool                          | s Required(no                     | t supplied)                     |       |          |                                                                                                                    |          |                                        |             |
| Magneti<br>Crosshe<br>Screwdi | ead 🛭 🗇 🖛 🖽                       | Power Drill(with hammer action) |       |          | 6MM Drill Bit(suitable for wall type)  6MM Drill  6MM Drill  6MM Drill  6MM Drill  6MM Drill  6MM Drill  6MM Drill |          |                                        |             |
| Rubber                        | Mallet                            | Silicone<br>Sealant             |       |          |                                                                                                                    | Scissors |                                        | <b>&gt;</b> |
| Spirit Le                     | evel                              | [ Knife                         |       |          |                                                                                                                    |          |                                        |             |
| Tape<br>Measure               | e                                 | Pencil                          |       | <b>0</b> |                                                                                                                    |          |                                        |             |