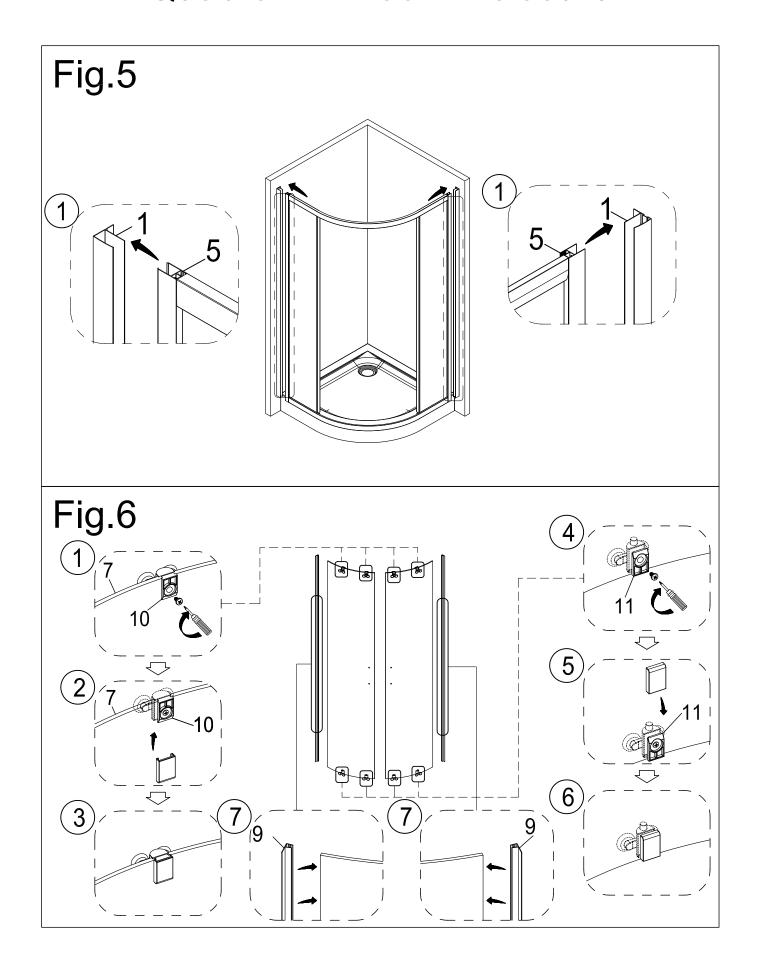

nce.

You will be asked for a copy of your original receipt or other reasonable proof of purchase.

Where this Guarantee applies to products purchased in the UK, English law shall apply and the Courts in England shall have jurisdiction over any dispute relating to this Guarantee.

Where this Guarantee applies to products purchased in the Republic of Ireland, Irish law shall apply and the Courts in the Republic of Ireland shall have jurisdiction over any dispute relating to this Guarantee.

This guarantee does not affect your statutory rights. For further information on you statutory rights, please contact your local authority trading standards department or Citizen's Advice Bureau (or equivalent in the Republic of Ireland).

Please register your product at www.reflexionenclosures.uk/













#### Care & Use

Soapy water is adequate to keep the glass clean, although glass cleaner can be used if required. Scourers, abrasives and chemical cleaners can damage the glass and pattern, and should not be used.

In hard water areas, insoluble lime salts may be deposited on the glass. If this is allowed to build up it becomes increasingly difficult to remove and looks unsightly. Regular cleaning will minimize this effect.