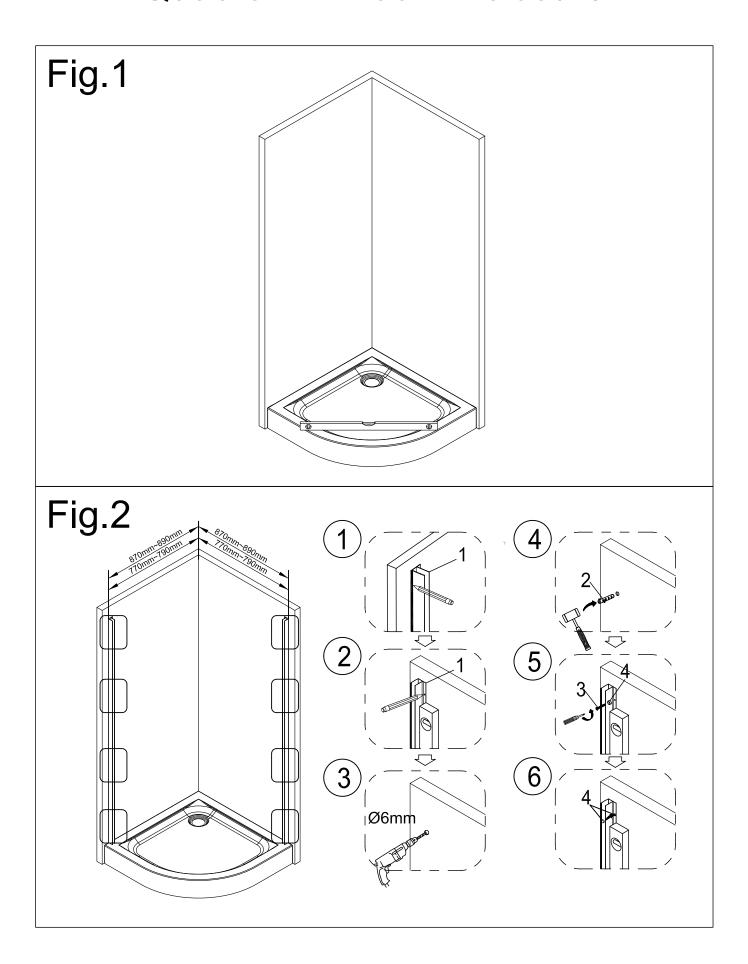

•The enclosure is designed to allow for 20mm adjustment when fitted to "out of true" walls.

The thickness of the tiles used will affect the overall position of the enclosure on the tray.

- ·Check the pack and ensure that you have all of the parts listed . If not, contact your vendor.
- ·When you are ready to start, make sure you have the right tools to hand, plenty of space and a clean dry area for assembly.
- •Two people are required for assembly. Please note that although these instructions are comprehensive, it is always recommended that a technically competent installer should undertake installation.
- ·Ensure that the enclosure is fitted to a level tray or floor and vertical walls .
- ·Please note: The wall plugs included with this product are suitable for solid walls only. Plasterboard or stud walls may require specialized fixings which are not provided. (Always ensure that the wall plugs or fittings are correct for the wall type.)
- Caution: Please handle all glass with care. Any damage to the edges, or scratches to the surface that occur during assembly or normal use can cause the glass to break suddenly. Tempered glass will shatter into very small pieces that will still have sharp edges.
- ·Caution: Care should be taken when drilling into walls to avoid hidden pipes or electrical cables.
- ·When working near a tray or bath, ensure that the waste is covered so that small parts do not fall down it.