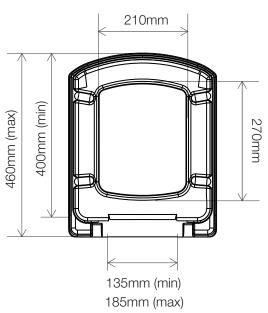

## **DIMENSIONS**

DIAGRAMS NOT TO SCALE | ALL DIMENSIONS IN MM TOLERANCE OF  $\pm$  5MM  ${\it ALL PRODUCTS CONFORM TO BRITISH STANDARDS }$ 

\*Dimensions are subject to change, customers are advised to measure actual product before commencing installation.

## **FAQs**

Q - What's the maximum test load of the seat?

A - 150kg

Q - What are the fixings made from?

A - Stainless Steel Cover Plates/Screws, Nylon Anchor Plates, Rubber Washers, Rubber Fixing Plugs.

| Key Dimensions Descriptions | Key Dimensions (mm) |  |
|-----------------------------|---------------------|--|
| Seat/Lid Front to Back      | 445mm               |  |
| Seat/Lid Left to Right      | 358mm               |  |
| Ring Hole Front to Back     | 270mm               |  |
| Ring Hole Left to Right     | 210mm               |  |
| Seat Overall Thickness      | 43mm                |  |
| Width of Back of Seat       | 358mm               |  |