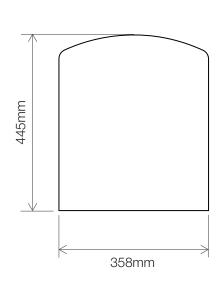

## **DIMENSIONS**

DIAGRAMS NOT TO SCALE | ALL DIMENSIONS IN MM TOLERANCE OF  $\pm$  5MM  ${\it ALL PRODUCTS CONFORM TO BRITISH STANDARDS }$ 

\*Dimensions are subject to change, customers are advised to measure actual product before commencing installation.

## **FAQs**

Q - What's the maximum test load of the seat?

A - 150kg

Q - What are the fixings made from?

A - Stainless Steel Cover Plates/Screws, Nylon Anchor Plates, Rubber Washers, Rubber Fixing Plugs.

| Key Dimensions Descriptions | Key Dimensions (mm) |  |
|-----------------------------|---------------------|--|
| Seat/Lid Front to Back      | 445mm               |  |
| Seat/Lid Left to Right      | 358mm               |  |
| Ring Hole Front to Back     | 270mm               |  |
| Ring Hole Left to Right     | 210mm               |  |
| Seat Overall Thickness      | 43mm                |  |
| Width of Back of Seat       | 358mm               |  |