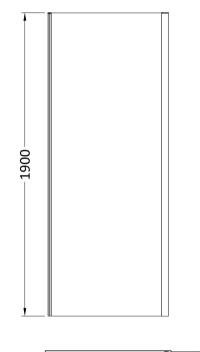

ROXOR

Sales Code: SMSP70BB-E6

**Description:** 1900 X 700mm Side Panel

| Height (mm):               | 1900                          |
|----------------------------|-------------------------------|
| Width (mm):                | 690                           |
| Depth (mm):                | 31                            |
| Nett Weight (kg):          | 20.2                          |
| Packaging Dimensions       |                               |
| Height (mm):               | 1962                          |
| Width (mm):                | 690                           |
| Length (mm):               | 60                            |
| Gross Weight (kg):         | 20.2                          |
| Packaging Data             |                               |
| Box Colour:                | Brown Cardboard Box - Printed |
| Box Qty:                   | 1                             |
| Label Size:                | 100 x 50                      |
| Label Colour:              | Not Applicable                |
| Label Qty:                 | 0                             |
| Outer Box Dimensions (If A | Applicable)                   |
| Height (mm):               |                               |
| Width (mm):                |                               |
| Depth (mm):                |                               |
| Length (mm):               |                               |
| Gross Weight (kg):         |                               |
| Barcode:                   | 5056678452738                 |
| Product Details            |                               |
| Country of Origin:         | China                         |
| Fitting Instruction:       | No                            |
| CE & UKCA:                 | No                            |
| Profile Material:          | Aluminium                     |
| Profile Finish:            | Brushed Brass                 |
| Adjustments (mm):          | 672mm-690mm                   |
| Entry Width (mm):          | N/A                           |
| Swing In Dim (mm):         | N/A                           |
| Swing Out Dim (mm):        | N/A                           |
| Radius (mm):               | Not Applicable                |
| Glass Thickness (mm):      | 6                             |
| Easy Fit:                  | Yes                           |
| Easy Clean:                | No                            |
| Handle Style:              | Not Applicable                |
| Handle Material:           | Not Applicable                |
| Enclosure Design:          | Semi-Frameless                |
| Wheel Type:                | Not Applicable                |
| Support Bar Included:      | Support Bar Not Included      |
| Extras:                    | None                          |