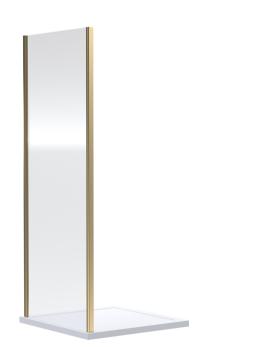

ROXOR

Sales Code: SMSP70BB-E6

**Description:** 1900 X 700mm Side Panel

| Height (mm):               | 1900                          |
|----------------------------|-------------------------------|
| Width (mm):                | 690                           |
| Depth (mm):                | 31                            |
| Nett Weight (kg):          | 20.2                          |
| Packaging Dimensions       |                               |
| Height (mm):               | 1962                          |
| Width (mm):                | 690                           |
| Length (mm):               | 60                            |
| Gross Weight (kg):         | 20.2                          |
| Packaging Data             |                               |
| Box Colour:                | Brown Cardboard Box - Printed |
| Box Qty:                   | 1                             |
| Label Size:                | 100 x 50                      |
| Label Colour:              | Not Applicable                |
| Label Qty:                 | 0                             |
| Outer Box Dimensions (If A | Applicable)                   |
| Height (mm):               |                               |
| Width (mm):                |                               |
| Depth (mm):                |                               |
| Length (mm):               |                               |
| Gross Weight (kg):         |                               |
| Barcode:                   | 5056678452738                 |
| Product Details            |                               |
| Country of Origin:         | China                         |
| Fitting Instruction:       | No                            |
| CE & UKCA:                 | No                            |
| Profile Material:          | Aluminium                     |
| Profile Finish:            | Brushed Brass                 |
| Adjustments (mm):          | 672mm-690mm                   |
| Entry Width (mm):          | N/A                           |
| Swing In Dim (mm):         | N/A                           |
| Swing Out Dim (mm):        | N/A                           |
| Radius (mm):               | Not Applicable                |
| Glass Thickness (mm):      | 6                             |
| Easy Fit:                  | Yes                           |
| Easy Clean:                | No                            |
| Handle Style:              | Not Applicable                |
| Handle Material:           | Not Applicable                |
| Enclosure Design:          | Semi-Frameless                |
| Wheel Type:                | Not Applicable                |
| Support Bar Included:      | Support Bar Not Included      |
| Extras:                    | None                          |