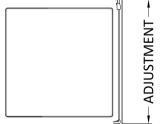

ROXOR

Sales Code: SMSP70BB-E6

**Description:** 1900 X 700mm Side Panel

| Height (mm):               | 1900                          |
|----------------------------|-------------------------------|
| Width (mm):                | 690                           |
| Depth (mm):                | 31                            |
| Nett Weight (kg):          | 20.2                          |
| Packaging Dimensions       |                               |
| Height (mm):               | 1962                          |
| Width (mm):                | 690                           |
| Length (mm):               | 60                            |
| Gross Weight (kg):         | 20.2                          |
| Packaging Data             |                               |
| Box Colour:                | Brown Cardboard Box - Printed |
| Box Qty:                   | 1                             |
| Label Size:                | 100 x 50                      |
| Label Colour:              | Not Applicable                |
| Label Qty:                 | 0                             |
| Outer Box Dimensions (If A | Applicable)                   |
| Height (mm):               |                               |
| Width (mm):                |                               |
| Depth (mm):                |                               |
| Length (mm):               |                               |
| Gross Weight (kg):         |                               |
| Barcode:                   | 5056678452738                 |
| Product Details            |                               |
| Country of Origin:         | China                         |
| Fitting Instruction:       | No                            |
| CE & UKCA:                 | No                            |
| Profile Material:          | Aluminium                     |
| Profile Finish:            | Brushed Brass                 |
| Adjustments (mm):          | 672mm-690mm                   |
| Entry Width (mm):          | N/A                           |
| Swing In Dim (mm):         | N/A                           |
| Swing Out Dim (mm):        | N/A                           |
| Radius (mm):               | Not Applicable                |
| Glass Thickness (mm):      | 6                             |
| Easy Fit:                  | Yes                           |
| Easy Clean:                | No                            |
| Handle Style:              | Not Applicable                |
| Handle Material:           | Not Applicable                |
| Enclosure Design:          | Semi-Frameless                |
| Wheel Type:                | Not Applicable                |
| Support Bar Included:      | Support Bar Not Included      |
| Extras:                    | None                          |