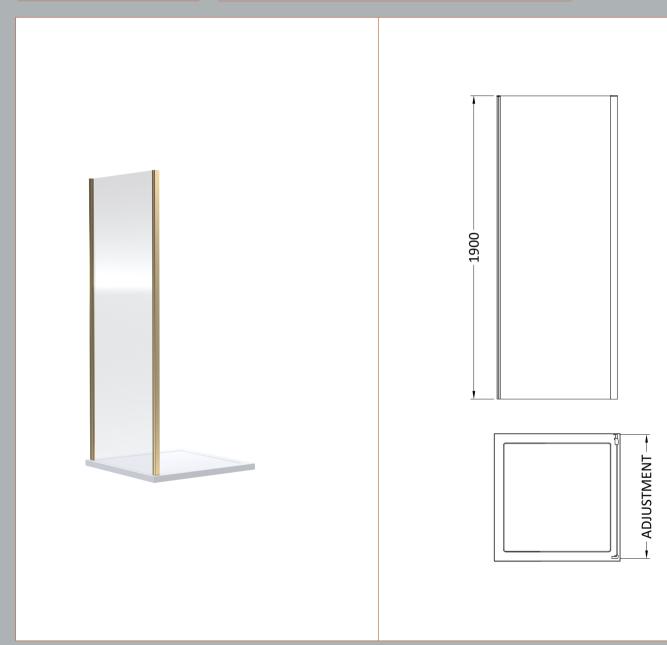

Sales Code: SMSP76BB-E6 Description: 1900 X 760mm Side Panel

| <b>Product Dimensions</b>  |                                         |
|----------------------------|-----------------------------------------|
| Height (mm):               | 1900                                    |
| Width (mm):                | 750                                     |
| Depth (mm):                | 31                                      |
| Nett Weight (kg):          | 21.9                                    |
| Packaging Dimensions       |                                         |
| Height (mm):               | 1962                                    |
| Width (mm):                | 750                                     |
| Length (mm):               | 60                                      |
| Gross Weight (kg):         | 21.9                                    |
| Packaging Data             |                                         |
| Box Colour:                | Brown Cardboard Box - Printed           |
| Box Otv:                   | 1                                       |
| Label Size:                | 100 x 50                                |
| Label Colour:              | Not Applicable                          |
| Label Qty:                 | 0                                       |
| Outer Box Dimensions (If A | Applicable)                             |
| Height (mm):               | ,                                       |
| Width (mm):                |                                         |
| Depth (mm):                |                                         |
| Length (mm):               |                                         |
| Gross Weight (kg):         |                                         |
| Barcode:                   | 5056678452745                           |
| Product Details            |                                         |
| Country of Origin:         | China                                   |
| Fitting Instruction:       | No                                      |
| CE & UKCA:                 | No                                      |
| Profile Material:          | Aluminium                               |
| Profile Finish:            | Brushed Brass                           |
| Adjustments (mm):          | 715mm - 735mm                           |
| Entry Width (mm):          | N/A                                     |
| Swing In Dim (mm):         | N/A                                     |
| Swing Out Dim (mm):        | N/A                                     |
| Radius (mm):               | Not Applicable                          |
| Glass Thickness (mm):      | 6                                       |
| Easy Fit:                  | Yes                                     |
| Easy Clean:                | No                                      |
| Handle Style:              | Not Applicable                          |
| Handle Material:           | Not Applicable                          |
| Enclosure Design:          | Semi-Frameless                          |
| Wheel Type:                |                                         |
| wheel Type.                | Not Applicable                          |
| Support Bar Included:      | Not Applicable Support Bar Not Included |