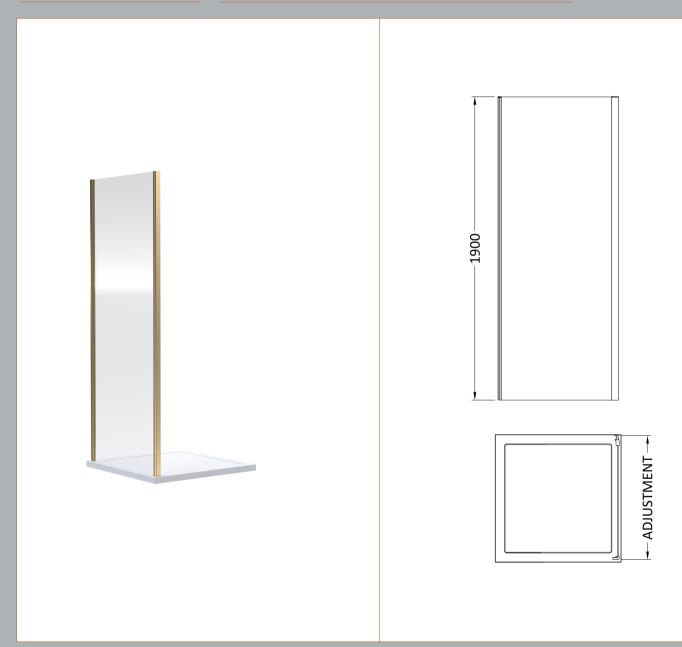

Sales Code: SMSP80BB-E6 Description: 1900 X 800mm Side Panel

| <b>Product Dimensions</b>            |                               |
|--------------------------------------|-------------------------------|
| Height (mm):                         | 1900                          |
| Width (mm):                          | 790                           |
| Depth (mm):                          | 31                            |
| Nett Weight (kg):                    | 23                            |
| Packaging Dimensions                 |                               |
| Height (mm):                         | 1962                          |
| Width (mm):                          | 790                           |
| Length (mm):                         | 60                            |
| Gross Weight (kg):                   | 23                            |
| Packaging Data                       |                               |
| Box Colour:                          | Brown Cardboard Box - Printed |
| Box Qty:                             | 1                             |
| Label Size:                          | 100 x 50                      |
| Label Colour:                        | Not Applicable                |
| Label Qty:                           | 0                             |
| Outer Box Dimensions (If Applicable) |                               |
| Height (mm):                         |                               |
| Width (mm):                          |                               |
| Depth (mm):                          |                               |
| Length (mm):                         |                               |
| Gross Weight (kg):                   |                               |
| Barcode:                             | 5056678452752                 |
| <b>Product Details</b>               |                               |
| Country of Origin:                   | China                         |
| Fitting Instruction:                 | No                            |
| CE & UKCA:                           | No                            |
| Profile Material:                    | Aluminium                     |
| Profile Finish:                      | Brushed Brass                 |
| Adjustments (mm):                    | 772mm - 790mm                 |
| Entry Width (mm):                    | N/A                           |
| Swing In Dim (mm):                   | N/A                           |
| Swing Out Dim (mm):                  | N/A                           |
| Radius (mm):                         | Not Applicable                |
| Glass Thickness (mm):                | 6                             |
| Easy Fit:                            | Yes                           |
| Easy Clean:                          | No                            |
| Handle Style:                        | Not Applicable                |
| Handle Material:                     | Not Applicable                |
| Enclosure Design:                    | Semi-Frameless                |
| Wheel Type:                          | Not Applicable                |
| Support Bar Included:                | Support Bar Not Included      |
| Extras:                              | None                          |