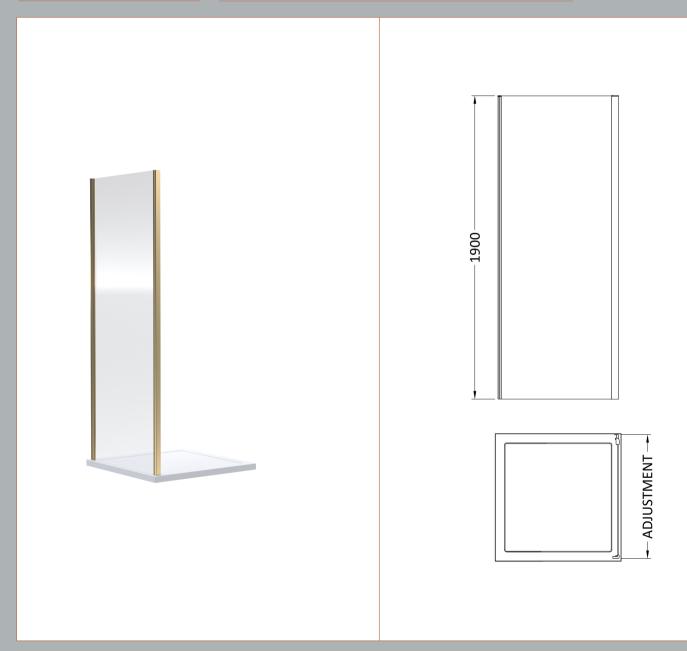

| <b>Product Dimensions</b> |                               |
|---------------------------|-------------------------------|
| Height (mm):              | 1900                          |
| Width (mm):               | 890                           |
| Depth (mm):               | 31                            |
| Nett Weight (kg):         | 25.8                          |
| Packaging Dimensions      |                               |
| Height (mm):              | 1962                          |
| Width (mm):               | 890                           |
| Length (mm):              | 60                            |
| Gross Weight (kg):        | 25.8                          |
| Packaging Data            |                               |
| Box Colour:               | Brown Cardboard Box - Printed |
| Box Qty:                  | 1                             |
| Label Size:               | 100 x 50                      |
| Label Colour:             | Not Applicable                |
| Label Qty:                | 0                             |
| Outer Box Dimensions (It  | f Applicable)                 |
| Height (mm):              |                               |
| Width (mm):               |                               |
| Depth (mm):               |                               |
| Length (mm):              |                               |
| Gross Weight (kg):        |                               |
| Barcode:                  | 5056678452769                 |
| Product Details           |                               |
| Country of Origin:        | China                         |
| Fitting Instruction:      | No                            |
| CE & UKCA:                | No                            |
| Profile Material:         | Aluminium                     |
| Profile Finish:           | Brushed Brass                 |
| Adjustments (mm):         | 872mm - 890mm                 |
| Entry Width (mm):         | N/A                           |
| Swing In Dim (mm):        | N/A                           |
| Swing Out Dim (mm):       | N/A                           |
| Radius (mm):              | Not Applicable                |
| Glass Thickness (mm):     | 6                             |
| Easy Fit:                 | Yes                           |
| Easy Clean:               | No                            |
| Handle Style:             | Not Applicable                |
| Handle Material:          | Not Applicable                |
| Enclosure Design:         | Semi-Frameless                |
| Wheel Type:               | Not Applicable                |
| Support Bar Included:     | Support Bar Not Included      |
| Extras:                   | None                          |
|                           |                               |