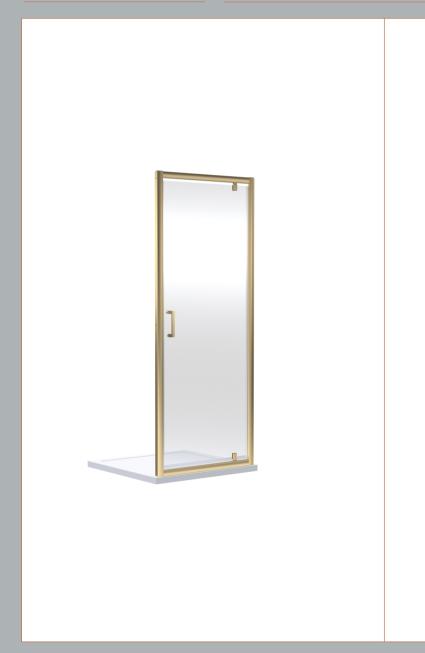

Sales Code: SMPD76BB-E6 Description: 1900 X 760mm Pivot Shower Door

| Duadust Dimensions                 |                               |
|------------------------------------|-------------------------------|
| Product Dimensions                 |                               |
| Height (mm):                       | 1900                          |
| Width (mm):                        | 755                           |
| Depth (mm):                        | 44                            |
| Nett Weight (kg):                  | 22.8                          |
| Packaging Dimensions               |                               |
| Height (mm):                       | 1962                          |
| Width (mm):                        | 770                           |
| Length (mm):                       | 62                            |
| Gross Weight (kg):                 | 22.8                          |
| Packaging Data                     |                               |
| Box Colour:                        | Brown Cardboard Box - Printed |
| Box Qty:                           | 1                             |
| Label Size:                        | 100 x 50                      |
| Label Colour:                      | Not Applicable                |
| Label Qty:                         | 0                             |
| <b>Outer Box Dimensions (If A)</b> | oplicable)                    |
| Height (mm):                       |                               |
| Width (mm):                        |                               |
| Depth (mm):                        |                               |
| Length (mm):                       |                               |
| Gross Weight (kg):                 |                               |
| Barcode:                           | 5056678452653                 |
| <b>Product Details</b>             |                               |
| Country of Origin:                 | China                         |
| Fitting Instruction:               | No                            |
| CE & UKCA:                         | No                            |
| Profile Material:                  | Aluminium                     |
| Profile Finish:                    | Brushed Brass                 |
| Adjustments (mm):                  | 720mm - 755mm                 |
| Entry Width (mm):                  | 520mm                         |
| Swing In Dim (mm):                 | 115mm                         |
| Swing Out Dim (mm):                | 505mm                         |
| Radius (mm):                       | Not Applicable                |
| Glass Thickness (mm):              | 6                             |
| Easy Fit:                          | Yes                           |
| Easy Clean:                        | No                            |
| Handle Style:                      | Square T Shape Handle         |
| Handle Material:                   | ABS                           |
| Enclosure Design:                  | Framed                        |
| Wheel Type:                        | Not Applicable                |
| Support Bar Included:              | Support Bar Not Included      |
| Extras:                            | None                          |
|                                    |                               |