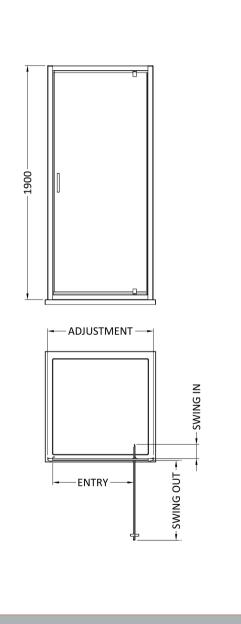

Sales Code: SMPD76BB-E6 Description: 1900 X 760mm Pivot Shower Door

| Duadust Dimensions                 |                               |
|------------------------------------|-------------------------------|
| Product Dimensions                 |                               |
| Height (mm):                       | 1900                          |
| Width (mm):                        | 755                           |
| Depth (mm):                        | 44                            |
| Nett Weight (kg):                  | 22.8                          |
| Packaging Dimensions               |                               |
| Height (mm):                       | 1962                          |
| Width (mm):                        | 770                           |
| Length (mm):                       | 62                            |
| Gross Weight (kg):                 | 22.8                          |
| Packaging Data                     |                               |
| Box Colour:                        | Brown Cardboard Box - Printed |
| Box Qty:                           | 1                             |
| Label Size:                        | 100 x 50                      |
| Label Colour:                      | Not Applicable                |
| Label Qty:                         | 0                             |
| <b>Outer Box Dimensions (If A)</b> | oplicable)                    |
| Height (mm):                       |                               |
| Width (mm):                        |                               |
| Depth (mm):                        |                               |
| Length (mm):                       |                               |
| Gross Weight (kg):                 |                               |
| Barcode:                           | 5056678452653                 |
| <b>Product Details</b>             |                               |
| Country of Origin:                 | China                         |
| Fitting Instruction:               | No                            |
| CE & UKCA:                         | No                            |
| Profile Material:                  | Aluminium                     |
| Profile Finish:                    | Brushed Brass                 |
| Adjustments (mm):                  | 720mm - 755mm                 |
| Entry Width (mm):                  | 520mm                         |
| Swing In Dim (mm):                 | 115mm                         |
| Swing Out Dim (mm):                | 505mm                         |
| Radius (mm):                       | Not Applicable                |
| Glass Thickness (mm):              | 6                             |
| Easy Fit:                          | Yes                           |
| Easy Clean:                        | No                            |
| Handle Style:                      | Square T Shape Handle         |
| Handle Material:                   | ABS                           |
| Enclosure Design:                  | Framed                        |
| Wheel Type:                        | Not Applicable                |
| Support Bar Included:              | Support Bar Not Included      |
| Extras:                            | None                          |
|                                    |                               |