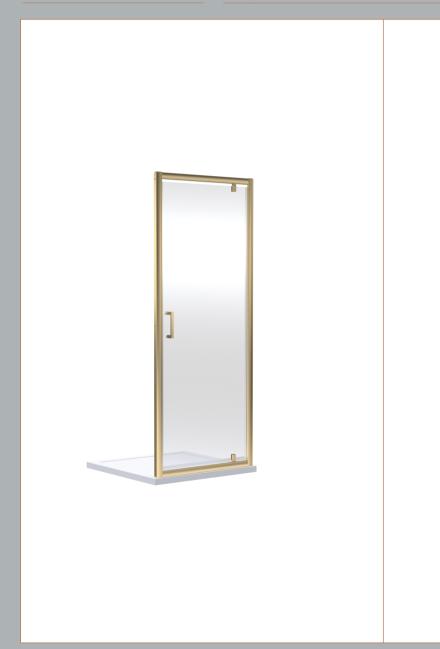

Sales Code: SMPD80BB-E6 Description: 1900 X 800mm Pivot Shower Door

| <b>Product Dimensions</b>       |                               |
|---------------------------------|-------------------------------|
| Height (mm):                    | 1900                          |
| Width (mm):                     | 795                           |
| Depth (mm):                     | 44                            |
| Nett Weight (kg):               | 23.9                          |
| <b>Packaging Dimensions</b>     |                               |
| Height (mm):                    | 1962                          |
| Width (mm):                     | 810                           |
| Length (mm):                    | 62                            |
| Gross Weight (kg):              | 23.9                          |
| Packaging Data                  |                               |
| Box Colour:                     | Brown Cardboard Box - Printed |
| Box Qty:                        | 1                             |
| Label Size:                     | 100 x 50                      |
| Label Colour:                   | Not Applicable                |
| Label Qty:                      | 0                             |
| <b>Outer Box Dimensions (If</b> | Applicable)                   |
| Height (mm):                    | **                            |
| Width (mm):                     |                               |
| Depth (mm):                     |                               |
| Length (mm):                    |                               |
| Gross Weight (kg):              |                               |
| Barcode:                        | 5056678452660                 |
| <b>Product Details</b>          |                               |
| Country of Origin:              | China                         |
| Fitting Instruction:            | No                            |
| CE & UKCA:                      | No                            |
| Profile Material:               | Aluminium                     |
| Profile Finish:                 | Brushed Brass                 |
| Adjustments (mm):               | 760mm - 795mm                 |
| Entry Width (mm):               | 560mm                         |
| Swing In Dim (mm):              | 115mm                         |
| Swing Out Dim (mm):             | 545mm                         |
| Radius (mm):                    | Not Applicable                |
| Glass Thickness (mm):           | 6                             |
| Easy Fit:                       | Yes                           |
| Easy Clean:                     | No                            |
| Handle Style:                   | Square T Shape Handle         |
| Handle Material:                | ABS                           |
| Enclosure Design:               | Framed                        |
| Wheel Type:                     | Not Applicable                |
| Support Bar Included:           | Support Bar Not Included      |
| Extras:                         | None                          |
|                                 |                               |