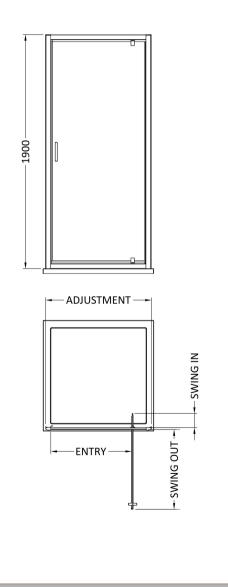

Sales Code: SMPD80BB-E6 Description: 1900 X 800mm Pivot Shower Door

| <b>Product Dimensions</b>       |                               |
|---------------------------------|-------------------------------|
| Height (mm):                    | 1900                          |
| Width (mm):                     | 795                           |
| Depth (mm):                     | 44                            |
| Nett Weight (kg):               | 23.9                          |
| <b>Packaging Dimensions</b>     |                               |
| Height (mm):                    | 1962                          |
| Width (mm):                     | 810                           |
| Length (mm):                    | 62                            |
| Gross Weight (kg):              | 23.9                          |
| Packaging Data                  |                               |
| Box Colour:                     | Brown Cardboard Box - Printed |
| Box Qty:                        | 1                             |
| Label Size:                     | 100 x 50                      |
| Label Colour:                   | Not Applicable                |
| Label Qty:                      | 0                             |
| <b>Outer Box Dimensions (If</b> | Applicable)                   |
| Height (mm):                    | **                            |
| Width (mm):                     |                               |
| Depth (mm):                     |                               |
| Length (mm):                    |                               |
| Gross Weight (kg):              |                               |
| Barcode:                        | 5056678452660                 |
| <b>Product Details</b>          |                               |
| Country of Origin:              | China                         |
| Fitting Instruction:            | No                            |
| CE & UKCA:                      | No                            |
| Profile Material:               | Aluminium                     |
| Profile Finish:                 | Brushed Brass                 |
| Adjustments (mm):               | 760mm - 795mm                 |
| Entry Width (mm):               | 560mm                         |
| Swing In Dim (mm):              | 115mm                         |
| Swing Out Dim (mm):             | 545mm                         |
| Radius (mm):                    | Not Applicable                |
| Glass Thickness (mm):           | 6                             |
| Easy Fit:                       | Yes                           |
| Easy Clean:                     | No                            |
| Handle Style:                   | Square T Shape Handle         |
| Handle Material:                | ABS                           |
| Enclosure Design:               | Framed                        |
| Wheel Type:                     | Not Applicable                |
| Support Bar Included:           | Support Bar Not Included      |
| Extras:                         | None                          |
|                                 |                               |