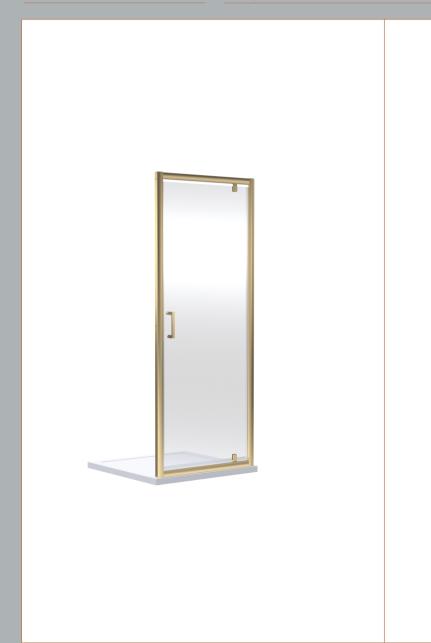

Sales Code: SMPD90BB-E6 Description: 1900 X 900mm Pivot Shower Door

| <b>Product Dimensions</b>         |                               |
|-----------------------------------|-------------------------------|
| Height (mm):                      | 1900                          |
| Width (mm):                       | 895                           |
| Depth (mm):                       | 44                            |
| Nett Weight (kg):                 | 26.6                          |
| Packaging Dimensions              |                               |
| Height (mm):                      | 1962                          |
| Width (mm):                       | 910                           |
| Length (mm):                      | 62                            |
| Gross Weight (kg):                | 26.6                          |
| Packaging Data                    |                               |
| Box Colour:                       | Brown Cardboard Box - Printed |
| Box Qty:                          | 1                             |
| Label Size:                       | 100 x 50                      |
| Label Colour:                     | Not Applicable                |
| Label Qty:                        | 0                             |
| <b>Outer Box Dimensions (If A</b> | pplicable)                    |
| Height (mm):                      |                               |
| Width (mm):                       |                               |
| Depth (mm):                       |                               |
| Length (mm):                      |                               |
| Gross Weight (kg):                |                               |
| Barcode:                          | 5056678452677                 |
| <b>Product Details</b>            |                               |
| Country of Origin:                | China                         |
| Fitting Instruction:              | No                            |
| CE & UKCA:                        | No                            |
| Profile Material:                 | Aluminium                     |
| Profile Finish:                   | Brushed Brass                 |
| Adjustments (mm):                 | 860mm-895mm                   |
| Entry Width (mm):                 | 660mm                         |
| Swing In Dim (mm):                | 115mm                         |
| Swing Out Dim (mm):               | 645mm                         |
| Radius (mm):                      | Not Applicable                |
| Glass Thickness (mm):             | 6                             |
| Easy Fit:                         | Yes                           |
| Easy Clean:                       | No                            |
| Handle Style:                     | Square T Shape Handle         |
| Handle Material:                  | ABS                           |
| Enclosure Design:                 | Framed                        |
| Wheel Type:                       | Not Applicable                |
| Support Bar Included:             | Support Bar Not Included      |
| Extras:                           | None                          |