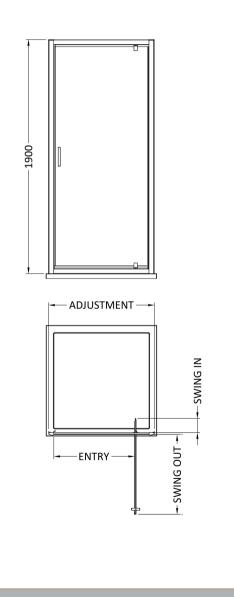

Sales Code: SMPD90BB-E6 Description: 1900 X 900mm Pivot Shower Door

| <b>Product Dimensions</b>         |                               |
|-----------------------------------|-------------------------------|
| Height (mm):                      | 1900                          |
| Width (mm):                       | 895                           |
| Depth (mm):                       | 44                            |
| Nett Weight (kg):                 | 26.6                          |
| Packaging Dimensions              |                               |
| Height (mm):                      | 1962                          |
| Width (mm):                       | 910                           |
| Length (mm):                      | 62                            |
| Gross Weight (kg):                | 26.6                          |
| Packaging Data                    |                               |
| Box Colour:                       | Brown Cardboard Box - Printed |
| Box Qty:                          | 1                             |
| Label Size:                       | 100 x 50                      |
| Label Colour:                     | Not Applicable                |
| Label Qty:                        | 0                             |
| <b>Outer Box Dimensions (If A</b> | pplicable)                    |
| Height (mm):                      |                               |
| Width (mm):                       |                               |
| Depth (mm):                       |                               |
| Length (mm):                      |                               |
| Gross Weight (kg):                |                               |
| Barcode:                          | 5056678452677                 |
| <b>Product Details</b>            |                               |
| Country of Origin:                | China                         |
| Fitting Instruction:              | No                            |
| CE & UKCA:                        | No                            |
| Profile Material:                 | Aluminium                     |
| Profile Finish:                   | Brushed Brass                 |
| Adjustments (mm):                 | 860mm-895mm                   |
| Entry Width (mm):                 | 660mm                         |
| Swing In Dim (mm):                | 115mm                         |
| Swing Out Dim (mm):               | 645mm                         |
| Radius (mm):                      | Not Applicable                |
| Glass Thickness (mm):             | 6                             |
| Easy Fit:                         | Yes                           |
| Easy Clean:                       | No                            |
| Handle Style:                     | Square T Shape Handle         |
| Handle Material:                  | ABS                           |
| Enclosure Design:                 | Framed                        |
| Wheel Type:                       | Not Applicable                |
| Support Bar Included:             | Support Bar Not Included      |
| Extras:                           | None                          |