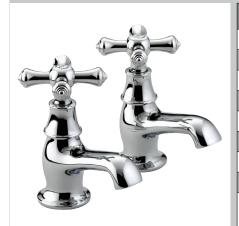

# COLONIAL Tap Range Colonial Basin Taps Chrome

| Specification                     |                                    |  |  |  |
|-----------------------------------|------------------------------------|--|--|--|
| Product Type:                     | Bathroom Taps                      |  |  |  |
| Main Construction Material:       | Brass                              |  |  |  |
| Mount Type:                       | Deck                               |  |  |  |
| Handle Type:                      | Crosshead                          |  |  |  |
| Connection Inlet:                 | 1/2" BSP                           |  |  |  |
| Connection Outlet:                | Open                               |  |  |  |
| Number of Tap Holes:              | 2                                  |  |  |  |
| Valve/Cartridge Type:             | 1/2" Ceramic Disc Valve - 1/4 turn |  |  |  |
| Plumbing System Requirements:     | Suitable for all plumbing systems  |  |  |  |
| Minimum Dynamic Pressure (bar):   | 0.2 bar                            |  |  |  |
| Maximum Dynamic Pressure (bar):   | 5 bar                              |  |  |  |
| Maximum Hot Water Temperature °C: | 65°C                               |  |  |  |
| Maximum Static Pressure (bar):    | 10 bar                             |  |  |  |
| Isolation Included:               | No                                 |  |  |  |

### Features:

- Long life 1/4 turn ceramic disc valves for added durability and smooth control.
- Robust metal fixing nut to secure the tap in place reducing the risk of loosening over time.
- A hard-wearing, flawless, scratch resistant chrome finish that lasts for years. Salt spray tested to ensure added durability.
- 10 year parts and 1 year labour guarantee for peace of mind.
- Co-ordinating Bathroom taps and Accessories available