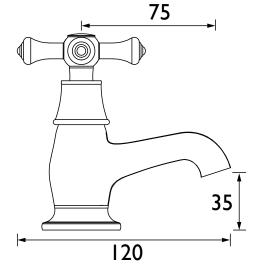

## Dimensions (measurements in mm)

| Flow Rates (I/min)    |     |      |      |      |    |    |  |
|-----------------------|-----|------|------|------|----|----|--|
| System Pressure (bar) | 0.2 | 0.5  | 1    | 2    | 3  | 5  |  |
| K 1/2 C (Cold)        | 7.9 | 12.4 | 17.5 | 24.7 | 30 | 38 |  |
| K 1/2 C (Hot)         | 7.9 | 12.4 | 17.5 | 24.7 | 30 | 38 |  |