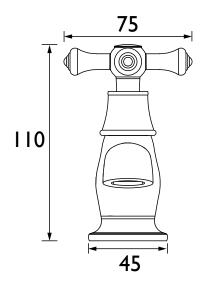

## Dimensions (measurements in mm)

| Flow Rates (I/min)    |     |      |      |      |    |    |  |
|-----------------------|-----|------|------|------|----|----|--|
| System Pressure (bar) | 0.2 | 0.5  | 1    | 2    | 3  | 5  |  |
| K 1/2 C (Cold)        | 7.9 | 12.4 | 17.5 | 24.7 | 30 | 38 |  |
| K 1/2 C (Hot)         | 7.9 | 12.4 | 17.5 | 24.7 | 30 | 38 |  |