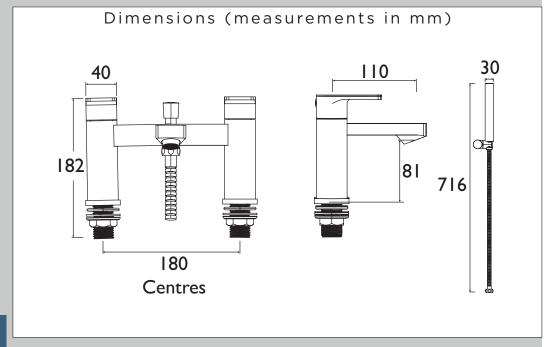

N/A                        |  |  |  |
| Number of Tap Holes:              | 2                          |  |  |  |
| Valve/Cartridge Type:             | 3/4" CD Valves 1/4 Turn    |  |  |  |
| Plumbing System Requirements:     | All Plumbing Systems       |  |  |  |
| Working Pressure Range:           | Min. 0.3 Bar, Max. 5.0 Bar |  |  |  |
| Maximum Hot Water Temperature: °C | 65                         |  |  |  |
| Maximum Dynamic Pressure: (bar)   | 5                          |  |  |  |
| Maximum Static Pressure: (bar)    | 10                         |  |  |  |
| Flow Type:                        | Single                     |  |  |  |
| Flow Rate: (I/min @ 3 bar)        | 17.3                       |  |  |  |
| Isolation Included:               | No                         |  |  |  |



For more products, visit our website http://www.bristan.com



| Flow Rates (I/min)          |     |     |     |      |      |      |  |  |  |
|-----------------------------|-----|-----|-----|------|------|------|--|--|--|
| System Pressure (bar)       | 0.2 | 0.5 | 1   | 2    | 3    | 5    |  |  |  |
| Through Bath Filler (Mixed) |     | 9.5 | 13  | 18.3 | 21.8 | 26.4 |  |  |  |
| Through Handset             |     | 6.7 | 9.6 | 13.8 | 17.3 | 23.3 |  |  |  |

## TECHNICAL DATA SHEET