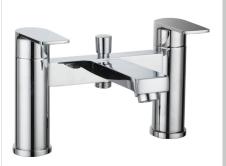

## SOHO Tap Range Soho Bath Shower Mixer Chrome

| $\Box \bigcirc \circ$ | \+ı ı | roc: |
|-----------------------|-------|------|

- Metal Backnuts
- Ceramic Disc

| Specification                     |                            |  |  |  |
|-----------------------------------|----------------------------|--|--|--|
| Style:                            | Contemporary               |  |  |  |
| Product Type:                     | Bathroom Taps              |  |  |  |
| Finish/Colour:                    | Chrome Plated              |  |  |  |
| Main Construction Material:       | Brass                      |  |  |  |
| Mount Type:                       | Deck Mounted               |  |  |  |
| Handle Type:                      | Lever                      |  |  |  |
| Connection Inlet:                 | 3/4" BSP Male Connector    |  |  |  |
| Connection Outlet:                | N/A                        |  |  |  |
| Number of Tap Holes:              | 2                          |  |  |  |
| Valve/Cartridge Type:             | 3/4" CD Valves 1/4 Turn    |  |  |  |
| Plumbing System Requirements:     | All Plumbing Systems       |  |  |  |
| Working Pressure Range:           | Min. 0.3 Bar, Max. 5.0 Bar |  |  |  |
| Maximum Hot Water Temperature: °C | 65                         |  |  |  |
| Maximum Dynamic Pressure: (bar)   | 5                          |  |  |  |
| Maximum Static Pressure: (bar)    | 10                         |  |  |  |
| Flow Type:                        | Single                     |  |  |  |
| Flow Rate: (I/min @ 3 bar)        | 17.3                       |  |  |  |
| Isolation Included:               | No                         |  |  |  |