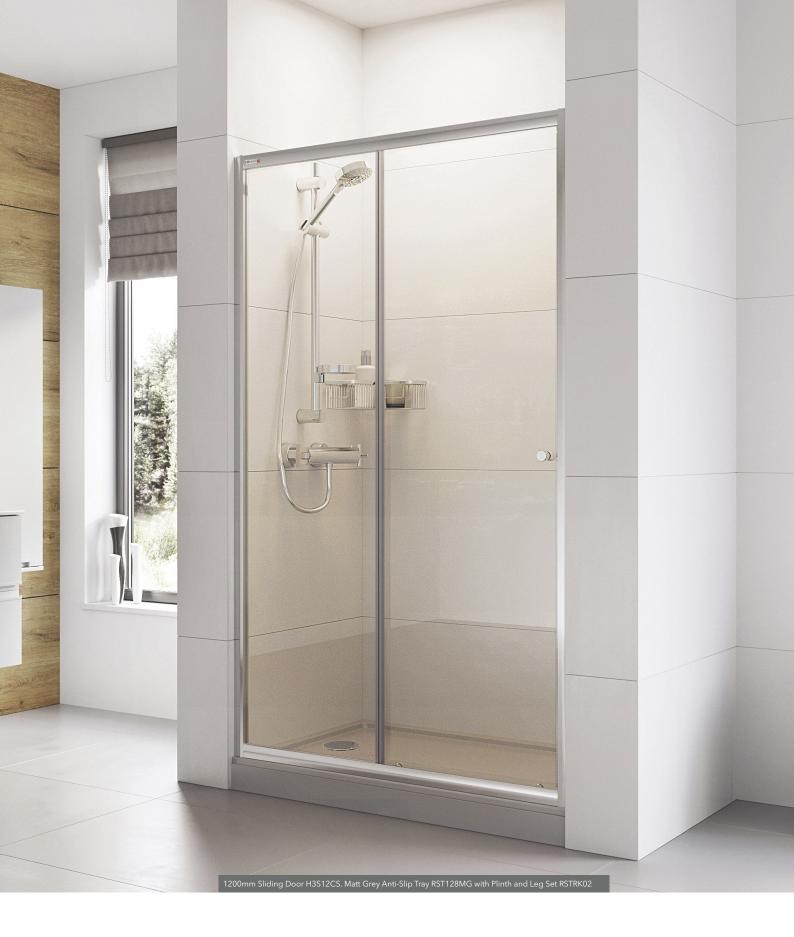

The stylish sliding doors glide effortlessly on the single unobtrusive top rail and the 'quick release' mechanism featured on the bottom rail makes cleaning a simple task. It is an ideal solution when space is at a premium as the sliding doors do not project out into the bathroom. It can be combined with a Haven Plus Side Panel to create a larger showering area to suit all your showering needs.

## Sliding Door

## Specifications:

- Height: 1900mm
- Glass Thickness: 6mm
- PVC / magnetic seals
- Chromed brass bolt through handle
- Chromed plastic top caps
- Smooth running bearing assemblies in the top and bottom rails
- 'Quick release bearings' in the bottom rail
- Reversible for left or right hand fixing