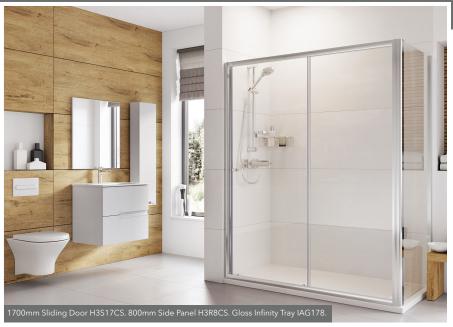

The stylish sliding doors glide effortlessly on the single unobtrusive top rail and the 'quick release' mechanism featured on the bottom rail makes cleaning a simple task. It is an ideal solution when space is at a premium as the sliding doors do not project out into the bathroom. It can be combined with a Haven Plus Side Panel to create a larger showering area to suit all your showering needs.

## Sliding Door

| Code    | Size (mm) | Aperture (mm) | Adjustment (mm)<br>Alcove Fitting | Adjustment (mm)<br>With Side Panel |
|---------|-----------|---------------|-----------------------------------|------------------------------------|
| H3S10CS | 1000      | 390           | 940 - 990                         | 966 - 1016                         |
| H3S11CS | 1100      | 440           | 1040 - 1090                       | 1066 - 1116                        |
| H3S12CS | 1200      | 490           | 1140 - 1190                       | 1166 - 1216                        |
| H3S13CS | 1300      | 540           | 1240 - 1290                       | 1266 - 1316                        |
| H3S14CS | 1400      | 590           | 1340 - 1390                       | 1366 - 1416                        |
| H3S15CS | 1500      | 640           | 1440 - 1490                       | 1466 - 1516                        |
| H3S16CS | 1600      | 690           | 1540 - 1590                       | 1566 - 1616                        |
| H3S17CS | 1700      | 740           | 1640 - 1690                       | 1666 - 1716                        |