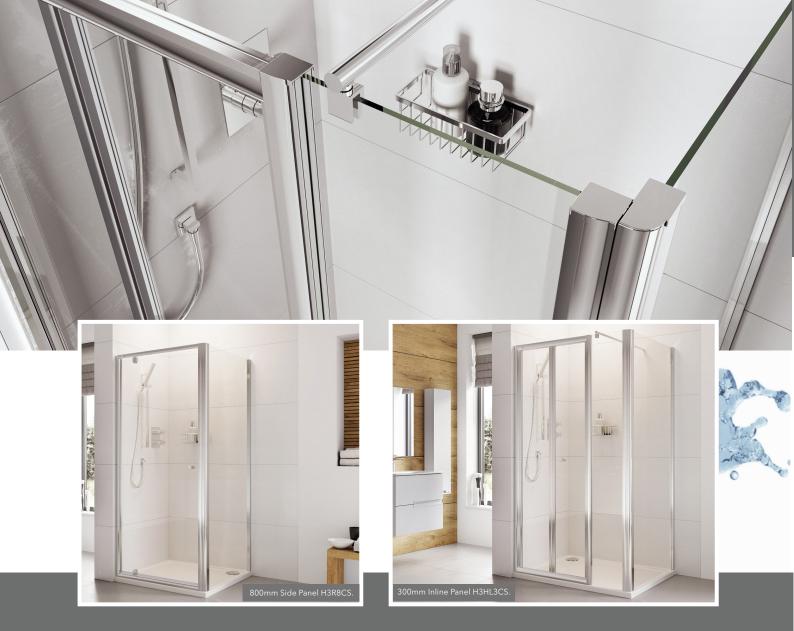

## Side and In-Line Panels

and Extension Profiles

The Haven Plus Side Panels and In-Line Panels are compatible with the Haven Bi-Fold, Pivot and Sliding Doors The Extension Profile extends all doors and panels.

## Specifications:

- Height: 1900mm
- Glass Thickness: 6mm
- Chromed plastic top caps
- Reversible for left or right hand fixing

|         |                   |             |                    | 200 |
|---------|-------------------|-------------|--------------------|-----|
| Code    | Description       | Size (mm)   | Adjustment (mm)    |     |
| H3R7CS  | Side Panel        | 700 x 1900  | 665 - 690          | (   |
| H3R76CS | Side Panel        | 760 x 1900  | 725 - 750          | _   |
| H3R8CS  | Side Panel        | 800 x 1900  | 765 - 790          |     |
| H3R9CS  | Side Panel        | 900 x 1900  | 865 - 890          | _   |
| H3R10CS | Side Panel        | 1000 x 1900 | 965 - 990          | _   |
| H3HL2CS | In-Line Panel     | 200 x 1900  | + 200 to door size | _   |
| H3HL3CS | In-Line Panel     | 300 x 1900  | + 300 to door size | _   |
| H3ZEX   | Extension Profile |             | 40mm extra         | _   |
|         |                   |             |                    |     |