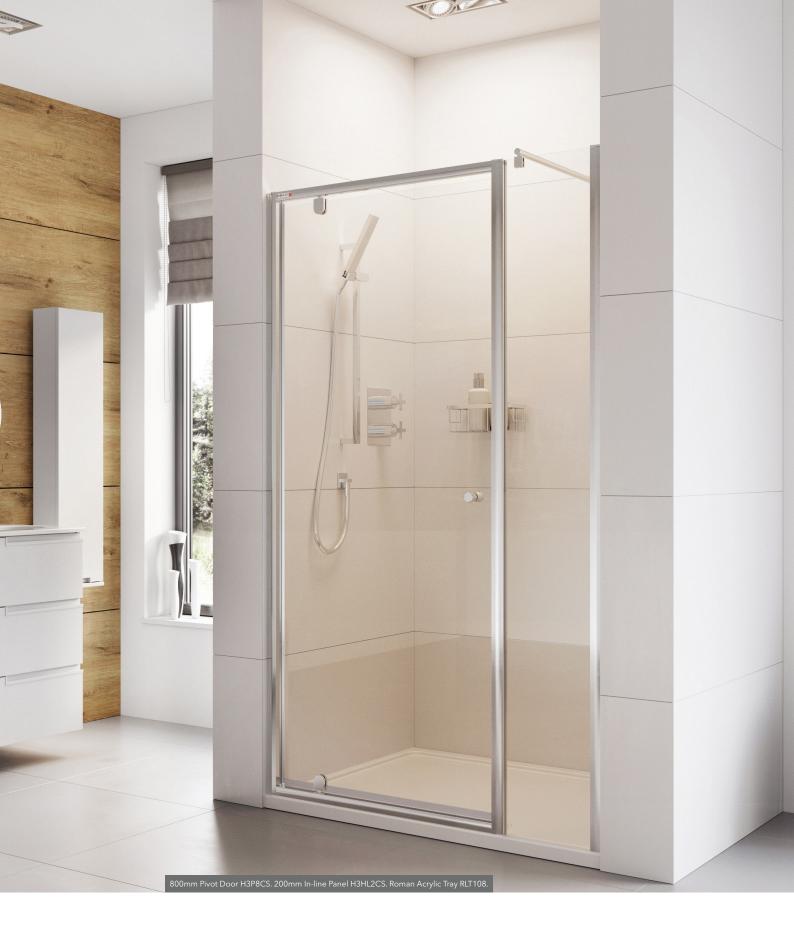

The modern styling of this outward opening Pivot Door creates a supremely efficient and flexible solution to suit any number of showering configurations. The carefully engineered door cleverly takes up less external space when opened to allow for other bathroom fixtures and fittings. The Haven Pivot Door can be installed in a recess, or combined with Haven In-Line Panels and Side Panels to create a personalised and striking showering space.

## Pivot Door

## Specifications:

- Height: 1900mm
- Glass Thickness: 6mm
- Watertight magnetic seals
- Chromed brass bolt through handle
- Chromed plastic top caps
- Smooth operation hinges with chromed plastic cover caps
- Reversible for left or right hand fixing

| Code    | Size (mm) | Aperture (mm) | Adjustment (mm)<br>Alcove Fitting | Adjustment (mm)<br>With Side Panel |
|---------|-----------|---------------|-----------------------------------|------------------------------------|
| H3P7CS  | 700       | 400           | 640 - 690                         | 666 - 716                          |
| H3P76CS | 760       | 460           | 700 - 750                         | 726 - 776                          |
| H3P8CS  | 800       | 500           | 740 - 790                         | 766 - 816                          |
| H3P9CS  | 900       | 600           | 840 - 890                         | 866 - 916                          |