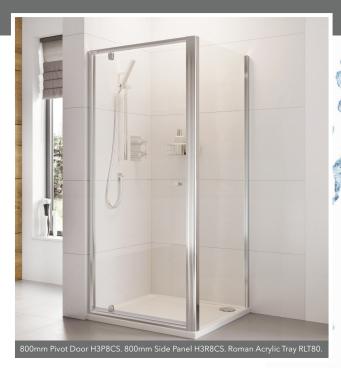

The modern styling of this outward opening Pivot Door creates a supremely efficient and flexible solution to suit any number of showering configurations. The carefully engineered door cleverly takes up less external space when opened to allow for other bathroom fixtures and fittings. The Haven Pivot Door can be installed in a recess, or combined with Haven In-Line Panels and Side Panels to create a personalised and striking showering space.

## Pivot Door

## Specifications:

- Height: 1900mm
- Glass Thickness: 6mm
- Watertight magnetic seals
- Chromed brass bolt through handle
- Chromed plastic top caps
- Smooth operation hinges with chromed plastic cover caps
- Reversible for left or right hand fixing

| Code    | Size (mm) | Aperture (mm) | Adjustment (mm)<br>Alcove Fitting | Adjustment (mm)<br>With Side Panel |
|---------|-----------|---------------|-----------------------------------|------------------------------------|
| H3P7CS  | 700       | 400           | 640 - 690                         | 666 - 716                          |
| H3P76CS | 760       | 460           | 700 - 750                         | 726 - 776                          |
| H3P8CS  | 800       | 500           | 740 - 790                         | 766 - 816                          |
| H3P9CS  | 900       | 600           | 840 - 890                         | 866 - 916                          |