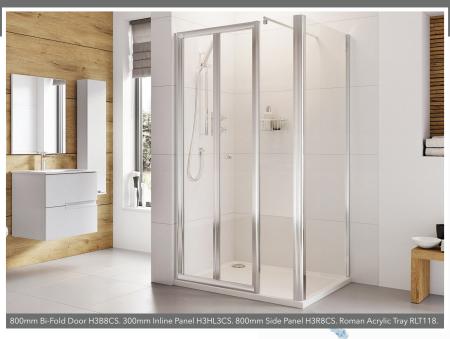

The in-fold design of the inward opening Haven Plus Bi-Fold Door makes clever use of available space with minimum bathroom intrusion. The precision crafted door glides and hinges ensure the toughened glass effortlessly folds back into the shower surround, whilst the sleek chrome frame maintains a sturdy and secure unit. It is available with a frameless side panel for corner installation.

## Bi-Fold Door

For full list of tray sizes and options see pages 26 - 29.

For Side Panel; and In-Line Panel information see page 18.