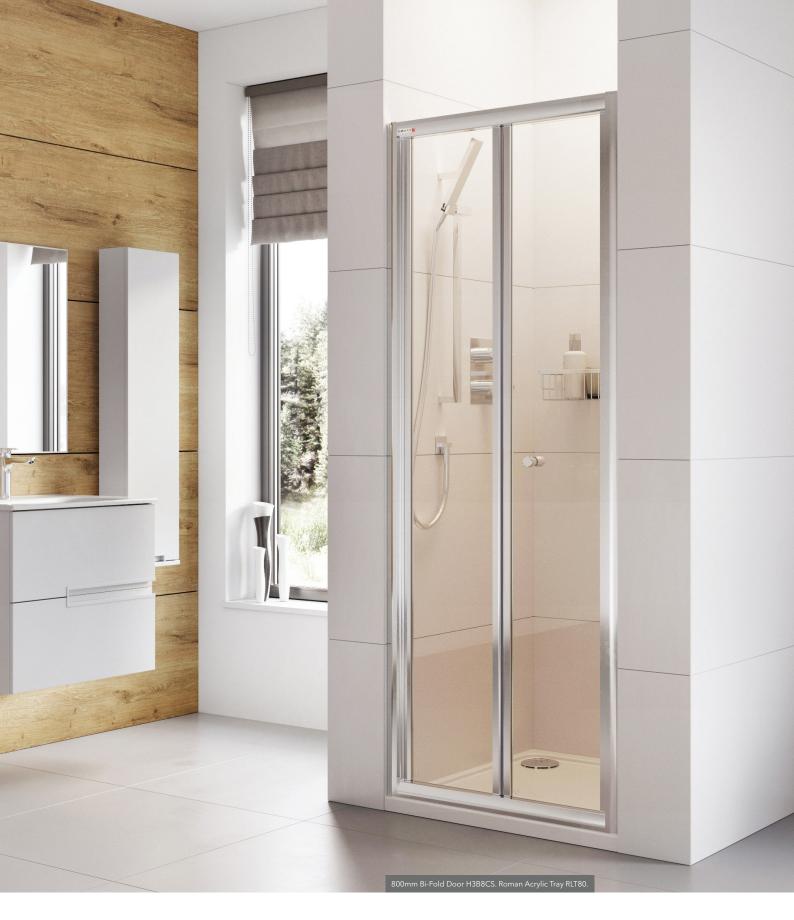

The in-fold design of the inward opening Haven Plus Bi-Fold Door makes clever use of available space with minimum bathroom intrusion. The precision crafted door glides and hinges ensure the toughened glass effortlessly folds back into the shower surround, whilst the sleek chrome frame maintains a sturdy and secure unit. It is available with a frameless side panel for corner installation.

## Bi-Fold Door