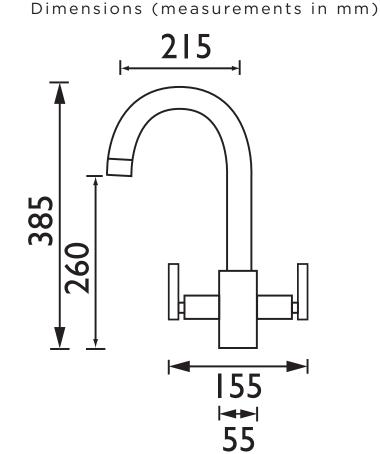

## **Product Certifications:**

For more products, visit our website: http://www.bristan.com

| Specification                     |                                       |  |  |  |
|-----------------------------------|---------------------------------------|--|--|--|
| Product Type:                     | Taps                                  |  |  |  |
| Main Construction Material:       | Brass                                 |  |  |  |
| Mount Type:                       | Deck mounted                          |  |  |  |
| Handle Type:                      | Lever Handles                         |  |  |  |
| Connection Inlet:                 | 1/2" BSP                              |  |  |  |
| Connection Outlet:                | N/A                                   |  |  |  |
| Number of Tap Holes:              | 1                                     |  |  |  |
| Valve/Cartridge Type:             | Quarter Turn 1/2" Ceramic Disc Valves |  |  |  |
| Plumbing System Requirements:     | All - Ideally Balanced                |  |  |  |
| Working Pressure Range:           | Min. 0.5 Bar, Max. 5.0 Bar            |  |  |  |
| Maximum Hot Water Temperature: °C | 65                                    |  |  |  |
| Maximum Static Pressure: (bar)    | 10                                    |  |  |  |
| Flow Type:                        | Dual flow                             |  |  |  |
| 5                                 |                                       |  |  |  |