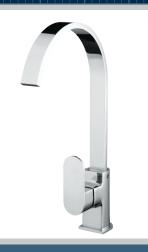

## CHERRY Tap Range Cherry EasyFit Monobloc Sink Mixer Chrome

| _ |            |              |   |    |                  |          | s: |  |
|---|------------|--------------|---|----|------------------|----------|----|--|
| _ | $^{\circ}$ | $\mathbf{a}$ | т | 11 | $\boldsymbol{r}$ | $\frown$ | С. |  |
|   | ᆫ          | a            | u | u  |                  | C        | Э. |  |
|   |            |              |   |    |                  |          | _  |  |

- Long life ceramic cartridge for added durability and ease of use
- Metal fixing nut for added durability
- Easyfit base included
- Flexible tails included