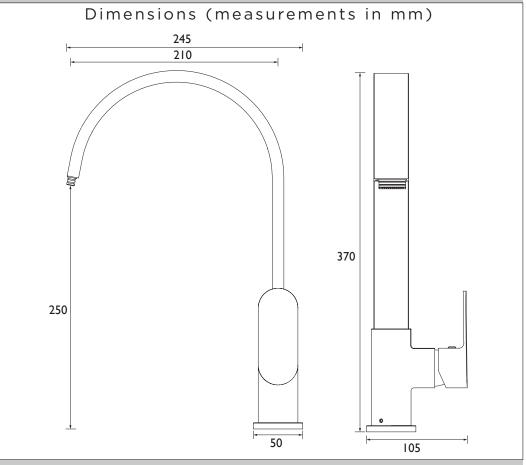

Connection Inlet:                 | 1/2" BSP Flexible Tails  |  |  |  |  |  |
| Connection Outlet:                | N/A                      |  |  |  |  |  |
| Number of Tap Holes:              | 1                        |  |  |  |  |  |
| Valve/Cartridge Type:             | 35mm Cartridge           |  |  |  |  |  |
| Plumbing System Requirements:     | All, Preferably Balanced |  |  |  |  |  |
| Working Pressure Range:           | Min 0.3 Bar, Max 5.0 Bar |  |  |  |  |  |
| Maximum Hot Water Temperature: °C | 65                       |  |  |  |  |  |
| Maximum Static Pressure: (bar)    | 10                       |  |  |  |  |  |
| Flow Type:                        | Single Flow              |  |  |  |  |  |
| Isolation Included:               | Yes                      |  |  |  |  |  |



| Flow Rates (I/min)    |     |     |      |      |      |      |  |  |  |  |
|-----------------------|-----|-----|------|------|------|------|--|--|--|--|
| System Pressure (bar) | 0.2 | 0.5 | 1    | 2    | 3    | 5    |  |  |  |  |
| CHR EFSNK C           | 6   | 7.7 | 10.9 | 15.5 | 18.9 | 24.5 |  |  |  |  |

TECHNICAL DATA SHEET