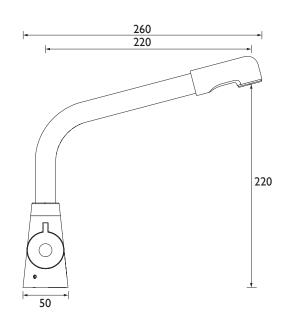

#### Dimensions (measurements in mm)

| Flow Rates (I/min)    |      |      |      |      |      |      |  |  |  |
|-----------------------|------|------|------|------|------|------|--|--|--|
| System Pressure (bar) | 0.2  | 0.5  | 1    | 2    | 3    | 5    |  |  |  |
| MH SNK EF C           | 10.6 | 13.7 | 18.8 | 27.2 | 33.6 | 43.4 |  |  |  |