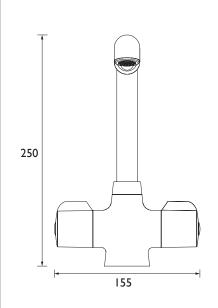

#### Dimensions (measurements in mm)

| Flow Rates (I/min)    |      |      |      |      |      |      |  |  |  |
|-----------------------|------|------|------|------|------|------|--|--|--|
| System Pressure (bar) | 0.2  | 0.5  | 1    | 2    | 3    | 5    |  |  |  |
| MH SNK EF C           | 10.6 | 13.7 | 18.8 | 27.2 | 33.6 | 43.4 |  |  |  |