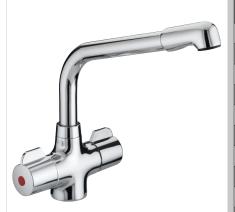

# MANHATTAN Tap Range Manhattan Easyfit Mono Sink Mixer Chrome

|   | _ 1           |                   |
|---|---------------|-------------------|
| - | $\sim$ $\tau$ | <br>$\sim$ $\sim$ |
|   | aı            | es:               |

- Long life and easy to use 1/4 turn ceramic disc valves
- Metal fixing nut for added durability
- Easyfit base included
- Flexible tails included
- Easy to use metal handles