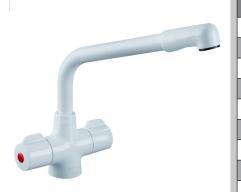

### MANHATTAN Tap Range Manhattan Easyfit Mono Sink Mixer White Tap Only

| _  |             |     |       |     |
|----|-------------|-----|-------|-----|
| ь. | $\triangle$ | 1   | ıre   | vc. |
|    | てに          | IUU | שוג כ | ;o. |

- Long life and easy to use 1/4 turn ceramic disc valves
- Metal fixing nut for added durability
- Product supplied without Easyfit base