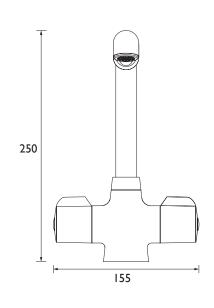

#### Dimensions (measurements in mm)

| Flow Rates (I/min)    |      |      |      |      |      |      |  |  |  |  |
|-----------------------|------|------|------|------|------|------|--|--|--|--|
| System Pressure (bar) | 0.2  | 0.5  | 1    | 2    | 3    | 5    |  |  |  |  |
| MH SNK EF WHT TO      | 10.6 | 13.7 | 18.8 | 27.2 | 33.6 | 43.4 |  |  |  |  |