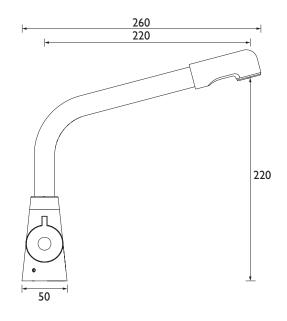

#### Dimensions (measurements in mm)

| Flow Rates (I/min)    |      |      |      |      |      |      |  |  |  |  |
|-----------------------|------|------|------|------|------|------|--|--|--|--|
| System Pressure (bar) | 0.2  | 0.5  | 1    | 2    | 3    | 5    |  |  |  |  |
| MH SNK EF WHT TO      | 10.6 | 13.7 | 18.8 | 27.2 | 33.6 | 43.4 |  |  |  |  |