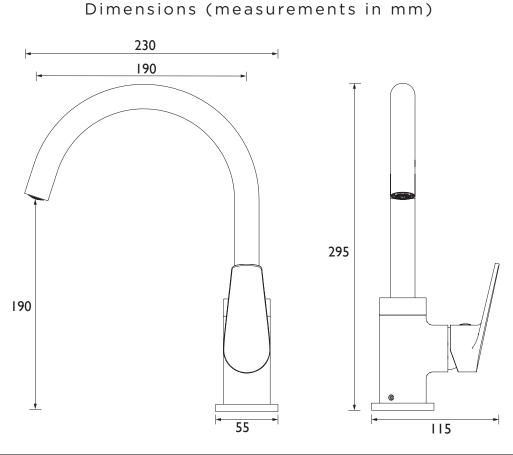

## **Product Certifications:**

WRAS Expiry Date : 31/12/2018 WRAS Certificate Number : 1312020

For more products, visit our website: <a href="http://www.bristan.com">http://www.bristan.com</a>

| Specification                     |                            |  |  |  |  |
|-----------------------------------|----------------------------|--|--|--|--|
| Product Type:                     | Kitchen Taps               |  |  |  |  |
| Main Construction Material:       | Brass                      |  |  |  |  |
| Mount Type:                       | Deck Mounted               |  |  |  |  |
| Handle Type:                      | Lever                      |  |  |  |  |
| Connection Inlet:                 | 1/2" BSP Flexible Tails    |  |  |  |  |
| Connection Outlet:                |                            |  |  |  |  |
| Number of Tap Holes:              | 1                          |  |  |  |  |
| Valve/Cartridge Type:             | 35mm Cartridge             |  |  |  |  |
| Plumbing System Requirements:     | All, Preferably Balanced   |  |  |  |  |
| Working Pressure Range:           | Min 0.3 Bar, Max 5.0 Bar   |  |  |  |  |
| Maximum Hot Water Temperature: °C | 65                         |  |  |  |  |
| Maximum Static Pressure: (bar)    | 10                         |  |  |  |  |
| Flow Type:                        | Single: Single Flow /Dual: |  |  |  |  |
| Isolation Included:               | Yes                        |  |  |  |  |
|                                   |                            |  |  |  |  |