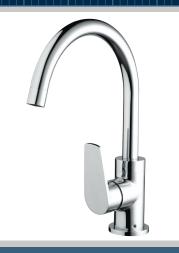

## RASPBERRY Tap Range Raspberry Easyfit Monobloc Sink Mixer Chrome

|   |               |     | res  |   |
|---|---------------|-----|------|---|
| _ | $\sim$ $\sim$ | TII | raci | 4 |
|   | Ca            | uu  | ICO. | ٠ |
|   |               |     |      |   |

- Long life ceramic cartridge for added durability and ease of use
- Metal fixing nut for added durability
- Easyfit base included
- Flexible tails included
- Minimum working pressure of 0.3 bar