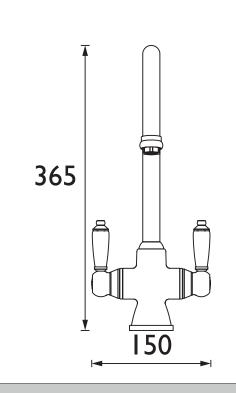

# Dimensions (measurements in mm) 230

| Flow Rates (I/min)    |      |    |      |      |      |  |
|-----------------------|------|----|------|------|------|--|
| System Pressure (bar) | 0.4  | 1  | 2    | 3    | 5    |  |
| RS SNK EF BN          | 12.1 | 21 | 30.8 | 37.6 | 48.7 |  |