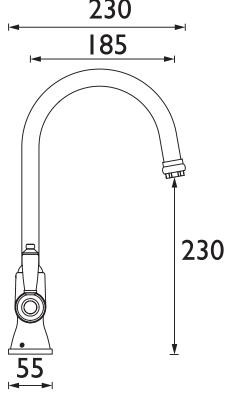

# Dimensions (measurements in mm) 230

| Flow Rates (I/min)    |      |    |      |      |      |  |
|-----------------------|------|----|------|------|------|--|
| System Pressure (bar) | 0.4  | 1  | 2    | 3    | 5    |  |
| RS SNK EF BN          | 12.1 | 21 | 30.8 | 37.6 | 48.7 |  |