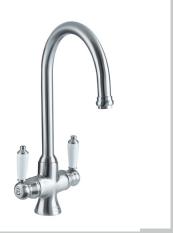

### RENAISSANCE Tap Range Renaissance Easyfit Sink Mixer Brushed Nickel

#### Features:

- Long life and easy to use 1/4 turn ceramic disc valves
- Easyfit base included
- Flexible Tails included
- Minimum working pressure of 0.4 har