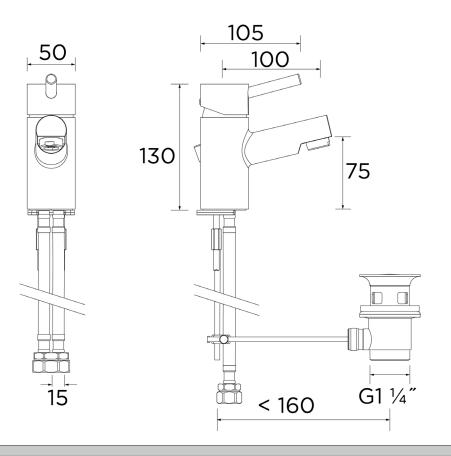

#### Dimensions (measurements in mm)

| Flow Rates (I/min)    |     |      |      |      |      |      |  |  |  |
|-----------------------|-----|------|------|------|------|------|--|--|--|
| System Pressure (bar) | 0.2 | 0.5  | 1    | 2    | 3    | 5    |  |  |  |
| PM BAS C (Mixed)      | 6.5 | 11.2 | 16.4 | 23.2 | 29.2 | 36.6 |  |  |  |