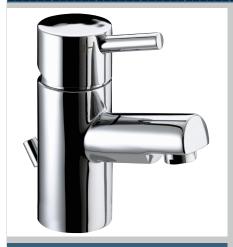

# PRISM Tap Range Prism Basin Mixer with Pop-up Waste Chrome

|   |               |     | res  |   |
|---|---------------|-----|------|---|
| _ | $\sim$ $\sim$ | TII | raci | 4 |
|   | Ca            | uu  | ICO. | ٠ |
|   |               |     |      |   |

- Long life ceramic cartridge for added durability and ease of use
- Metal fixing nut for added durability
- Easy to use lever handle
- Pop-up waste included