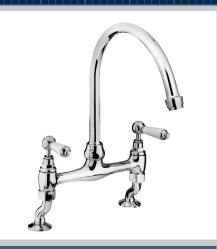

## RENAISSANCE Tap Range Renaissance Deck Sink Mixer Chrome

#### Features:

- Long life and easy to use 1/4 turn ceramic disc valves
- Metal handles
- Dual flow prevents hot water entering the mains supply

| Specification                     |                                   |  |  |  |  |
|-----------------------------------|-----------------------------------|--|--|--|--|
| Product Type:                     | Kitchen Tap                       |  |  |  |  |
| Main Construction Material:       | Brass                             |  |  |  |  |
| Mount Type:                       | Deck Mounted                      |  |  |  |  |
| Handle Type:                      | Lever Handles                     |  |  |  |  |
| Connection Inlet:                 | 1/2" BSP                          |  |  |  |  |
| Connection Outlet:                | Anti-Splash                       |  |  |  |  |
| Number of Tap Holes:              | 2                                 |  |  |  |  |
| Valve/Cartridge Type:             | 1/4 Turn Ceramic Disc             |  |  |  |  |
| Plumbing System Requirements:     | Suitable for all plumbing systems |  |  |  |  |
| Minimum Dynamic Pressure:         | 0.2 Bar                           |  |  |  |  |
| Maximum Dynamic Pressure:         | 5.0 Bar                           |  |  |  |  |
| Maximum Hot Water Temperature: °C | 65                                |  |  |  |  |
| Maximum Static Pressure: (bar)    | 10                                |  |  |  |  |
| Flow Type:                        | Dual Flow                         |  |  |  |  |
| Isolation Included:               | No                                |  |  |  |  |