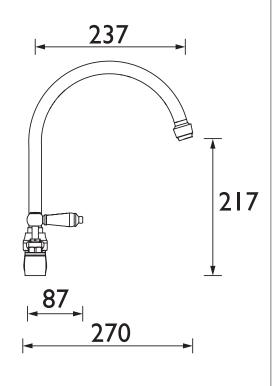

|  |  |  |  |
| Plumbing System Requirements:     | Suitable for all plumbing systems |  |  |  |  |
| Minimum Dynamic Pressure:         | 0.2 Bar                           |  |  |  |  |
| Maximum Dynamic Pressure:         | 5.0 Bar                           |  |  |  |  |
| Maximum Hot Water Temperature: °C | 65                                |  |  |  |  |
| Maximum Static Pressure: (bar)    | 10                                |  |  |  |  |
| Flow Type:                        | Dual Flow                         |  |  |  |  |
| Isolation Included:               | No                                |  |  |  |  |

Dimensions (measurements in mm)

#### **Product Certifications:**



For more products, visit our website: http://www.bristan.com



| 340 |     |
|-----|-----|
| _   | 200 |



| Flow Rates (I/min)    |      |      |      |      |      |      |  |  |  |
|-----------------------|------|------|------|------|------|------|--|--|--|
| System Pressure (bar) | 0.2  | 0.5  | 1    | 2    | 3    | 5    |  |  |  |
| RS DSM C              | 13.5 | 23.1 | 34.3 | 47.9 | 58.7 | 71.7 |  |  |  |

# TECHNICAL