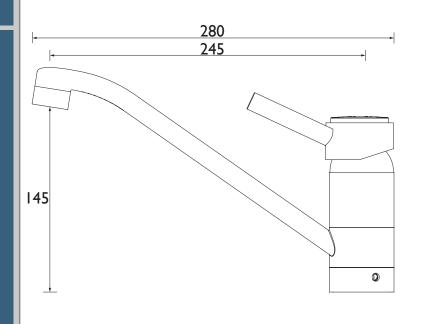

#### **Product Certifications:**

WRAS Expiry Date : 31/07/2020 WRAS Certificate Number : 1507951

Dimensions (measurements in mm)

For more products, visit our website: <a href="http://www.bristan.com">http://www.bristan.com</a>