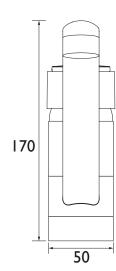

#### **Product Certifications:**

WRAS Expiry Date : 31/07/2020 WRAS Certificate Number : 1507951

Dimensions (measurements in mm)

For more products, visit our website: <a href="http://www.bristan.com">http://www.bristan.com</a>