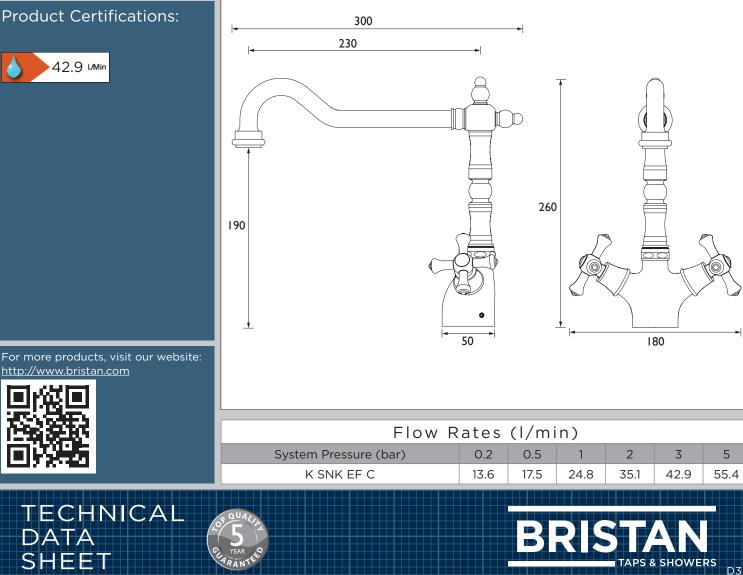

## **Product Certifications:**

| Specification                     |                          |
|-----------------------------------|--------------------------|
| Product Type:                     | Kitchen Taps             |
| Main Construction Material:       | Brass                    |
| Mount Type:                       | Deck Mounted             |
| Handle Type:                      | Crosshead                |
| Connection Inlet:                 | 1/2" BSP Flexible Tails  |
| Connection Outlet:                |                          |
| Number of Tap Holes:              | 1                        |
| Valve/Cartridge Type:             | 1/2" Compression Valves  |
| Plumbing System Requirements:     | All, Preferably Balanced |
| Working Pressure Range:           | Min 0.3 Bar, Max 5.0 Bar |
| Maximum Hot Water Temperature: °C | 65                       |
| Maximum Static Pressure: (bar)    | 10                       |
| Flow Type:                        | Single Flow              |
| Isolation Included:               | Yes                      |

### Dimensions (measurements in mm)

Bristan, Birch Coppice Business Park, Dordon, Tamworth, B78 ISG. Telephone: 0844 701 6274. Facsimile: 0844 701 6275. Web Site: www.bristan.com Email: enquire@bristan.com. The information contained on this page was correct at date of issue. Fitting Dimensions are provided as a guide only. Some variation may occur due to manufacturing tolerances. Bristan pursues a policy of continuing improvement in design and performance of its products and so reserves the right to change specifications without prior notice.