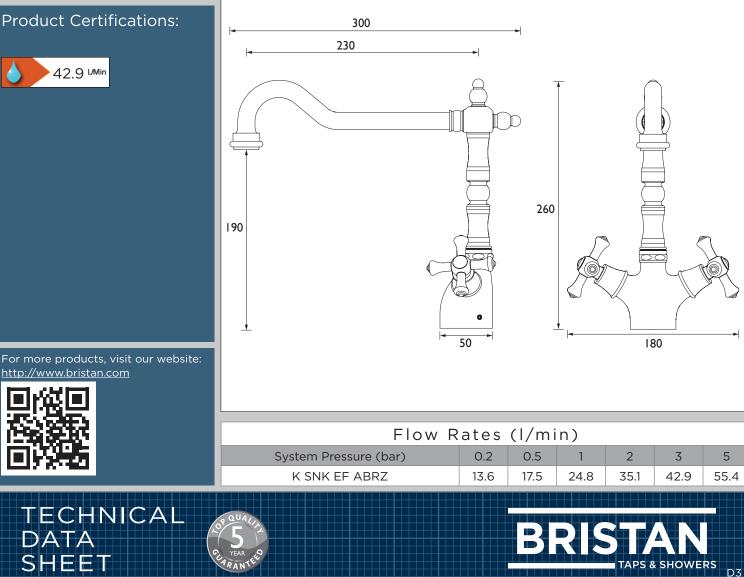

### **Product Certifications:**

| Specification                     |                          |
|-----------------------------------|--------------------------|
| Product Type:                     | Kitchen Taps             |
| Main Construction Material:       | Brass                    |
| Mount Type:                       | Deck Mounted             |
| Handle Type:                      | Crosshead                |
| Connection Inlet:                 | 1/2" BSP Flexible Tails  |
| Connection Outlet:                |                          |
| Number of Tap Holes:              | 1                        |
| Valve/Cartridge Type:             | 1/2" Compression Valves  |
| Plumbing System Requirements:     | All, Preferably Balanced |
| Working Pressure Range:           | Min 0.3 Bar, Max 5.0 Bar |
| Maximum Hot Water Temperature: °C | 65                       |
| Maximum Static Pressure: (bar)    | 10                       |
| Flow Type:                        | Single Flow              |
| Isolation Included:               | Yes                      |

### Dimensions (measurements in mm)

Bristan, Birch Coppice Business Park, Dordon, Tamworth, B78 1SG. Telephone: 0844 701 6274. Facsimile: 0844 701 6275. Web Site: www.bristan.com Email: enquire@bristan.com The information contained on this page was correct at date of issue. Fitting Dimensions are provided as a guide only. Some variation may occur due to manufacturing tolerances. Bristan pursues a policy of continuing improvement in design and performance of its products and so reserves the right to change specifications without prior notice.