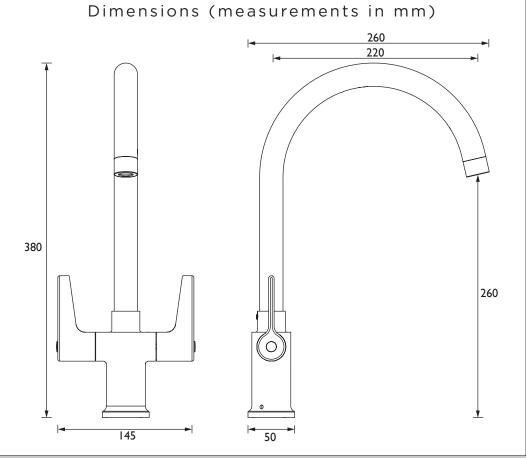

| Lever                    |  |  |  |
| Connection Inlet:                 | 1/2" BSP Flexible Tails  |  |  |  |
| Connection Outlet:                |                          |  |  |  |
| Number of Tap Holes:              | 1                        |  |  |  |
| Valve/Cartridge Type:             | 1/2" Ceramic Disc Valves |  |  |  |
| Plumbing System Requirements:     | All, Preferably Balanced |  |  |  |
| Working Pressure Range:           | Min 0.4 Bar, Max 5.0 Bar |  |  |  |
| Maximum Hot Water Temperature: °C | 65                       |  |  |  |
| Maximum Static Pressure: (bar)    | 10                       |  |  |  |
| Flow Type:                        | Single Flow              |  |  |  |
| Isolation Included:               | Yes                      |  |  |  |



| Flow Rates (I/min)    |      |      |      |      |      |      |  |
|-----------------------|------|------|------|------|------|------|--|
| System Pressure (bar) | 0.2  | 0.5  | 1    | 2    | 3    | 5    |  |
| DUL SNK EF C          | 13.3 | 14.9 | 19.6 | 29.2 | 36.5 | 47.3 |  |

# TECHNICAL