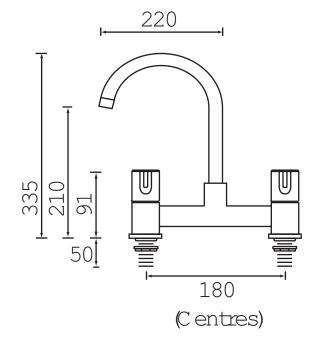

#### Dimensions (measurements in mm)

| Flow Rates (I/min)    |      |      |      |      |    |    |  |  |  |  |
|-----------------------|------|------|------|------|----|----|--|--|--|--|
| System Pressure (bar) | 0.2  | 0.5  | 1    | 2    | 3  | 5  |  |  |  |  |
| DUL DSM C             | 12.5 | 21.9 | 32.3 | 46.2 | 57 | 74 |  |  |  |  |