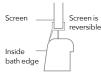

Configuration

Door Swing: 90° in and out A: Fixed Panel B: Radius of Screen Swing = 483mm □○ Recommended shower head position Please ensure product is fitted with moving panel seals in line with bath inside edge.