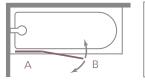

Configuration

Door Swing: 90° in and out A: Fixed Panel B: Radius of Screen Swing = 483mm □○ Recommended shower head position Please ensure product is fitted with moving panel seals in line with bath inside edge.