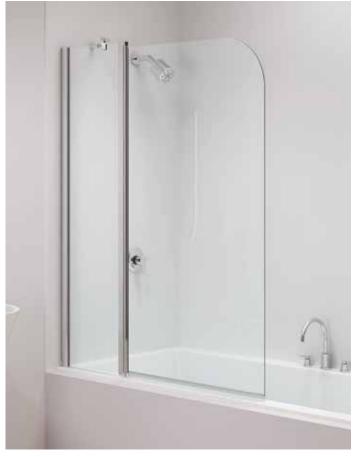

## 2 PANEL Bathscreen FOLDING CURVED

## BATH SCREENS

## FEATURES & BENEFITS

- 6mm toughened safety glass
- Reversible
- Featuring HydraSeal

Product Information

| 2 Panel Folding Curv | ed    |               |
|----------------------|-------|---------------|
| Size                 | Panel | Order<br>Code |
| 900x1500             | 2     | MB3A          |

Configuration

Door Swing: 90° in and out A: Fixed Panel B: Radius of Screen Swing = 483mm □○ Recommended shower head position Please ensure product is fitted with moving panel seals in line with bath inside edge.