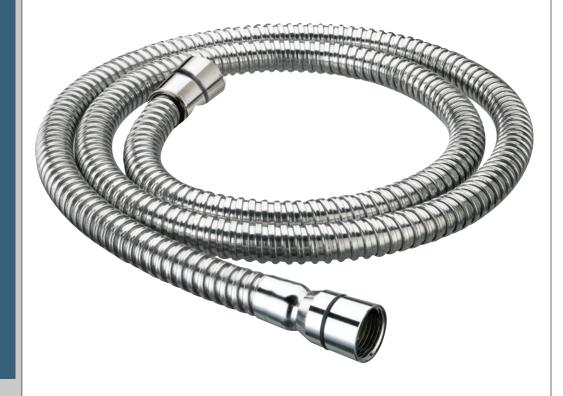

## **Accessories**

1.75m Cone to Cone Standard Bore Shower Hose Chrome

| Specification                            |                      |
|------------------------------------------|----------------------|
| Main Construction Material:              | Stainless Steel; PVC |
| Connection Inlet:                        | G 1/2"               |
| Connection Outlet:                       | G 1/2"               |
| Maximum Hot Water Supply Temperature °C: | 60                   |
| Finish:                                  | Chrome               |
| Hose Length: (mm)                        | 1750                 |
| Rub Clean:                               | No                   |

## Features:

- Hose length 1.75m
- Standard Bore 8mm
- Rubber sealing washers
- Plastic construction
- Cone to Cone