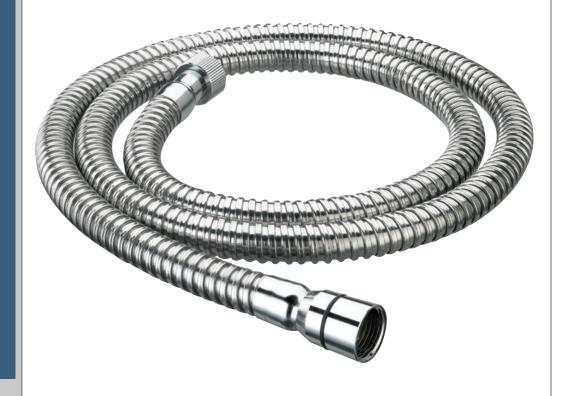

## **HOS 125CN01 C**

## **Accessories**

1.25m Cone to Nut Standard Bore Shower Hose Chrome

| Specification                            |                      |
|------------------------------------------|----------------------|
| Main Construction Material:              | Stainless Steel; PVC |
| Connection Inlet:                        | G 1/2"               |
| Connection Outlet:                       | G 1/2"               |
| Maximum Hot Water Supply Temperature °C: | 60                   |
| Finish:                                  | Chrome               |
| Hose Length: (mm)                        | 1250                 |
| Rub Clean:                               | No                   |

## Features:

- Hose length 1.25m
- Standard Bore 8mm
- Rubber sealing washers
- Plastic construction
- Cone to Nut