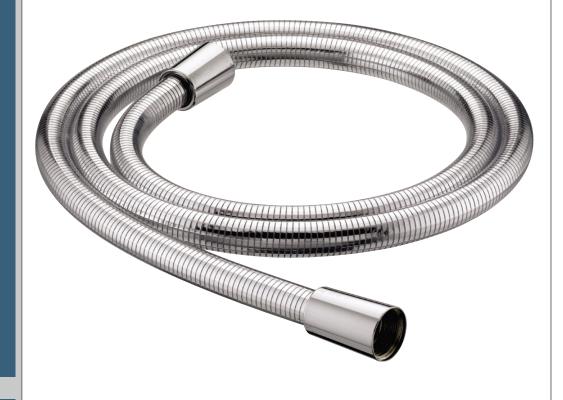

## **HOS 175CCE01 C**

## **Accessories**

1.75m Cone to Cone Standard Bore Shower Hose Easy Clean Chrome

| Specification                            |                      |
|------------------------------------------|----------------------|
| Main Construction Material:              | Stainless Steel; PVC |
| Connection Inlet:                        | G1/2"                |
| Connection Outlet:                       | G 1/2"               |
| Maximum Hot Water Supply Temperature °C: | 60                   |
| Finish:                                  | Chrome               |
| Hose Length: (mm)                        | 1750                 |
| Rub Clean:                               | Yes                  |

## Features:

- Hose length 1.75m
- Standard Bore 8mm
- Rubber sealing washers
- Plastic construction
- Cone to Cone